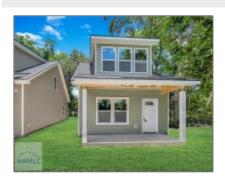

## 1326 New Castle Street, Savannah, Georgia 31415

## **Basic Details**

Latitude:

Longitude:

| Price:             | \$258,000  |
|--------------------|------------|
| Lot Size:          | 0.07 Acre  |
| Rooms:             | 4          |
| Bedrooms:          | 3          |
| Bathrooms:         | 2          |
| Half Bathrooms:    | 1          |
| Square Footage:    | 1,300 Sqft |
| Year Built:        | 2024       |
| Subdivision:       | NONE       |
| Listing Type:      | For Sale   |
| Elementary School: | BARTOW     |
| Middle School:     | MERCER     |
| High School:       | Groves     |
| Property Status:   | Active     |
| Address Map        |            |