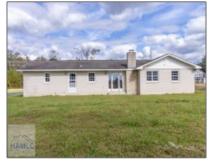

## 1011 Palmer Road NE, Ludowici, Georgia 31316 1,418 Sqft - 1011 Palmer Road NE, Ludowici, Long, Georgia, United States 31316

## **Basic Details**

Longitude:

| \$199,999          | $\checkmark$                                                                                                                           |
|--------------------|----------------------------------------------------------------------------------------------------------------------------------------|
| 0.55 Acre          | $\checkmark$                                                                                                                           |
| 6                  | 2/                                                                                                                                     |
| 3                  | /                                                                                                                                      |
| 2                  | V                                                                                                                                      |
| 0                  | $\checkmark$                                                                                                                           |
| 1,418 Sqft         |                                                                                                                                        |
| 1971               |                                                                                                                                        |
| Tatum Crossing     |                                                                                                                                        |
| For Sale           |                                                                                                                                        |
| Smiley Elementary  |                                                                                                                                        |
| Long County Middle |                                                                                                                                        |
| Long County High   |                                                                                                                                        |
| Active             |                                                                                                                                        |
|                    | -                                                                                                                                      |
| N31° 46' 36.5''    |                                                                                                                                        |
|                    | 0.55 Acre   6   3   2   2   0   1,418 Sqft   1971   1971   Tatum Crossing   For Sale   Smiley Elementary   Long County Middle   Active |

## Features

| f | Style:                | Ranch                                       |
|---|-----------------------|---------------------------------------------|
| ŕ | Construct/Siding:     | Brick                                       |
| ŕ | Roof:                 | Shingle                                     |
| 1 | Car Storage:          | Carport, Two Car                            |
| f | Exterior<br>Features: | Storage                                     |
| f | FireplaceLocation :   | Den                                         |
| f | Dining:               | Dining/kitchen Combo,<br>Formal Dining Room |