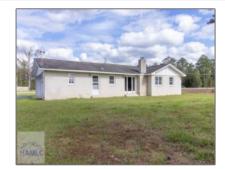

## 1011 Palmer Road NE, Ludowici, Georgia 31316 1,418 Sqft - 1011 Palmer Road NE, Ludowici, Long, Georgia, United States 31316

## **Basic Details**

Longitude:

| \$199,999          | $\checkmark$                                                                                                                           |
|--------------------|----------------------------------------------------------------------------------------------------------------------------------------|
| 0.55 Acre          | $\checkmark$                                                                                                                           |
| 6                  | 2/                                                                                                                                     |
| 3                  | /                                                                                                                                      |
| 2                  | V                                                                                                                                      |
| 0                  | $\checkmark$                                                                                                                           |
| 1,418 Sqft         |                                                                                                                                        |
| 1971               |                                                                                                                                        |
| Tatum Crossing     |                                                                                                                                        |
| For Sale           |                                                                                                                                        |
| Smiley Elementary  |                                                                                                                                        |
| Long County Middle |                                                                                                                                        |
| Long County High   |                                                                                                                                        |
| Active             |                                                                                                                                        |
|                    | -                                                                                                                                      |
| N31° 46' 36.5''    |                                                                                                                                        |
|                    | 0.55 Acre   6   3   2   2   0   1,418 Sqft   1971   1971   Tatum Crossing   For Sale   Smiley Elementary   Long County Middle   Active |

## Features

| f | Style:                | Ranch                                       |
|---|-----------------------|---------------------------------------------|
| ŕ | Construct/Siding:     | Brick                                       |
| ŕ | Roof:                 | Shingle                                     |
| 1 | Car Storage:          | Carport, Two Car                            |
| f | Exterior<br>Features: | Storage                                     |
| f | FireplaceLocation :   | Den                                         |
| f | Dining:               | Dining/kitchen Combo,<br>Formal Dining Room |