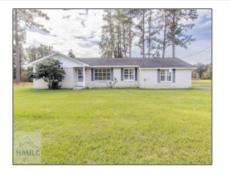

## 1011 Palmer Road NE, Ludowici, Georgia 31316 1,418 Sqft - 1011 Palmer Road NE, Ludowici, Long, Georgia, United States 31316

## **Basic Details**

Longitude:

| \$199,999          | $\checkmark$                                                                                                                           |
|--------------------|----------------------------------------------------------------------------------------------------------------------------------------|
| 0.55 Acre          | $\checkmark$                                                                                                                           |
| 6                  | 2/                                                                                                                                     |
| 3                  | /                                                                                                                                      |
| 2                  | V                                                                                                                                      |
| 0                  | $\checkmark$                                                                                                                           |
| 1,418 Sqft         |                                                                                                                                        |
| 1971               |                                                                                                                                        |
| Tatum Crossing     |                                                                                                                                        |
| For Sale           |                                                                                                                                        |
| Smiley Elementary  |                                                                                                                                        |
| Long County Middle |                                                                                                                                        |
| Long County High   |                                                                                                                                        |
| Active             |                                                                                                                                        |
|                    | -                                                                                                                                      |
| N31° 46' 36.5''    |                                                                                                                                        |
|                    | 0.55 Acre   6   3   2   2   0   1,418 Sqft   1971   1971   Tatum Crossing   For Sale   Smiley Elementary   Long County Middle   Active |

## Features

| f | Style:                | Ranch                                       |
|---|-----------------------|---------------------------------------------|
| ŕ | Construct/Siding:     | Brick                                       |
| ŕ | Roof:                 | Shingle                                     |
| 1 | Car Storage:          | Carport, Two Car                            |
| f | Exterior<br>Features: | Storage                                     |
| f | FireplaceLocation :   | Den                                         |
| f | Dining:               | Dining/kitchen Combo,<br>Formal Dining Room |