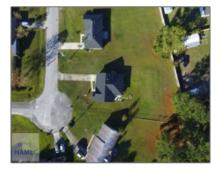

## 68 Retriever Way, Allenhurst, Georgia 31301 1,343 Sqft - 68 Retriever Way, Allenhurst, Liberty, Georgia, United States 31301

| Basic Details    |                 | Feat         | ures                                             |                                     |
|------------------|-----------------|--------------|--------------------------------------------------|-------------------------------------|
| Price:           | \$219,500       | $\checkmark$ | Style:                                           | Ranch, One Story                    |
| Lot Size:        | 0.32 Acre       |              | Construct/Siding:                                | Brick                               |
| Rooms:           | 8               |              | <ul><li>✓ Roof:</li><li>✓ Car Storage:</li></ul> | Other                               |
| Bedrooms:        | 3               | 1            |                                                  | Other                               |
| Bathrooms:       | 2               |              |                                                  | Attached, Garage, One<br>Car        |
| Half Bathrooms:  | 0               |              | √ Dining:                                        | Dining/living Combo, See<br>Remarks |
| Square Footage:  | 1,343 Sqft      |              |                                                  |                                     |
| Year Built:      | 1995            |              |                                                  |                                     |
| Subdivision:     | Hunter's Ridge  |              |                                                  |                                     |
| Listing Type:    | For Sale        |              |                                                  |                                     |
| Property Status: | Active          |              |                                                  |                                     |
| Address Map      |                 | -            |                                                  |                                     |
| Latitude:        | N31° 45' 37.8'' |              |                                                  |                                     |
| Longitude:       | W82° 23' 26.1'' |              |                                                  |                                     |