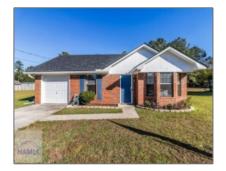

## 68 Retriever Way, Allenhurst, Georgia 31301 1,343 Sqft - 68 Retriever Way, Allenhurst, Liberty, Georgia, United States 31301

| Basic Details    |                 | Feat         | ures                                             |                                     |
|------------------|-----------------|--------------|--------------------------------------------------|-------------------------------------|
| Price:           | \$219,500       | $\checkmark$ | Style:                                           | Ranch, One Story                    |
| Lot Size:        | 0.32 Acre       |              | Construct/Siding:                                | Brick                               |
| Rooms:           | 8               |              | <ul><li>✓ Roof:</li><li>✓ Car Storage:</li></ul> | Other                               |
| Bedrooms:        | 3               | 1            |                                                  | Other                               |
| Bathrooms:       | 2               |              |                                                  | Attached, Garage, One<br>Car        |
| Half Bathrooms:  | 0               |              | √ Dining:                                        | Dining/living Combo, See<br>Remarks |
| Square Footage:  | 1,343 Sqft      |              |                                                  |                                     |
| Year Built:      | 1995            |              |                                                  |                                     |
| Subdivision:     | Hunter's Ridge  |              |                                                  |                                     |
| Listing Type:    | For Sale        |              |                                                  |                                     |
| Property Status: | Active          |              |                                                  |                                     |
| Address Map      |                 | -            |                                                  |                                     |
| Latitude:        | N31° 45' 37.8'' |              |                                                  |                                     |
| Longitude:       | W82° 23' 26.1'' |              |                                                  |                                     |