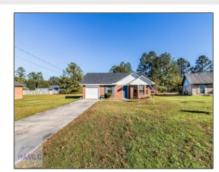

## 68 Retriever Way, Allenhurst, Georgia 31301 1,343 Sqft - 68 Retriever Way, Allenhurst, Liberty, Georgia, United States 31301

| Basic Details    |                 | Feat         | ures                                             |                                     |
|------------------|-----------------|--------------|--------------------------------------------------|-------------------------------------|
| Price:           | \$219,500       | $\checkmark$ | Style:                                           | Ranch, One Story                    |
| Lot Size:        | 0.32 Acre       |              | Construct/Siding:                                | Brick                               |
| Rooms:           | 8               |              | <ul><li>✓ Roof:</li><li>✓ Car Storage:</li></ul> | Other                               |
| Bedrooms:        | 3               | 1            |                                                  | Other                               |
| Bathrooms:       | 2               |              |                                                  | Attached, Garage, One<br>Car        |
| Half Bathrooms:  | 0               |              | √ Dining:                                        | Dining/living Combo, See<br>Remarks |
| Square Footage:  | 1,343 Sqft      |              |                                                  |                                     |
| Year Built:      | 1995            |              |                                                  |                                     |
| Subdivision:     | Hunter's Ridge  |              |                                                  |                                     |
| Listing Type:    | For Sale        |              |                                                  |                                     |
| Property Status: | Active          |              |                                                  |                                     |
| Address Map      |                 | -            |                                                  |                                     |
| Latitude:        | N31° 45' 37.8'' |              |                                                  |                                     |
| Longitude:       | W82° 23' 26.1'' |              |                                                  |                                     |