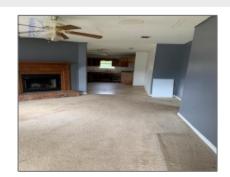

## 1058 Desert Shield Street, Hinesville, Liberty, Georgia, United **States**

1,414 Sqft - 1058 Desert Shield Street, Hinesville,

## **Features**

| $\sqrt{}$ | Style:                | Ranch                        |
|-----------|-----------------------|------------------------------|
| $\sqrt{}$ | Construct/Siding:     | Brick Veneer                 |
| $\sqrt{}$ | Roof:                 | Shingle                      |
| $\sqrt{}$ | Car Storage:          | Driveway                     |
| $\sqrt{}$ | Exterior<br>Features: | Outbuilding(s)               |
| $\sqrt{}$ | Fence:                | Privacy                      |
| $\sqrt{}$ | FireplaceLocation :   | Living Room, Wood<br>Burning |
| $\sqrt{}$ | Dining:               | Eat-in Kitchen               |