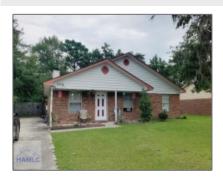

## 1058 Desert Shield Street, Hinesville, Liberty, Georgia, United **States**

1,414 Sqft - 1058 Desert Shield Street, Hinesville,

## **Features**

| $\sqrt{}$ | Style:                | Ranch                        |
|-----------|-----------------------|------------------------------|
| $\sqrt{}$ | Construct/Siding:     | Brick Veneer                 |
| $\sqrt{}$ | Roof:                 | Shingle                      |
| $\sqrt{}$ | Car Storage:          | Driveway                     |
| $\sqrt{}$ | Exterior<br>Features: | Outbuilding(s)               |
| $\sqrt{}$ | Fence:                | Privacy                      |
| $\sqrt{}$ | FireplaceLocation :   | Living Room, Wood<br>Burning |
| $\sqrt{}$ | Dining:               | Eat-in Kitchen               |