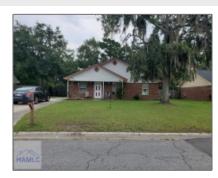

## 1058 Desert Shield Street, Hinesville, Liberty, Georgia, United **States**

1,414 Sqft - 1058 Desert Shield Street, Hinesville,

## **Features**

| $\sqrt{}$ | Style:                | Ranch                        |
|-----------|-----------------------|------------------------------|
| $\sqrt{}$ | Construct/Siding:     | Brick Veneer                 |
| $\sqrt{}$ | Roof:                 | Shingle                      |
| $\sqrt{}$ | Car Storage:          | Driveway                     |
| $\sqrt{}$ | Exterior<br>Features: | Outbuilding(s)               |
| $\sqrt{}$ | Fence:                | Privacy                      |
| $\sqrt{}$ | FireplaceLocation :   | Living Room, Wood<br>Burning |
| $\sqrt{}$ | Dining:               | Eat-in Kitchen               |