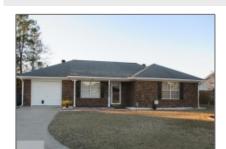

## 905 Summer Drive, Hinesville, Liberty, Georgia, United States 31313

1,220 Sqft - 905 Summer Drive, Hinesville, Liberty, Georgia, United States 31313

## **Basic Details**

| Price:           | \$239,999           |  |
|------------------|---------------------|--|
| Rooms:           | 10                  |  |
| Bedrooms:        | 3                   |  |
| Bathrooms:       | 2                   |  |
| Half Bathrooms:  | 0                   |  |
| Square Footage:  | 1,220 Sqft          |  |
| Year Built:      | 1996                |  |
| Subdivision:     | Churchfield Estates |  |
| Listing Type:    | For Sale            |  |
| Property Status: | Active              |  |
|                  |                     |  |

## **Features**

| $\checkmark$ | Style:                | Ranch                   |
|--------------|-----------------------|-------------------------|
| $\checkmark$ | Construct/Siding:     | Brick                   |
| $\sqrt{}$    | Roof:                 | Shingle                 |
| $\checkmark$ | Car Storage:          | Garage, One Car, Paved  |
| √            | Exterior<br>Features: | Storage, Outbuilding(s) |
| $\checkmark$ | Fence:                | Privacy, Back Yard      |
| $\sqrt{}$    | Dining:               | Dining/kitchen Combo    |
|              |                       |                         |