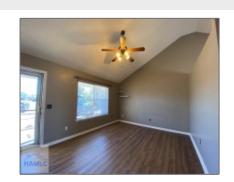

## 905 Summer Drive, Hinesville, Liberty, Georgia, United States 31313

1,220 Sqft - 905 Summer Drive, Hinesville, Liberty, Georgia, United States 31313

## **Basic Details**

| Price:           | \$239,999           |  |
|------------------|---------------------|--|
| Rooms:           | 10                  |  |
| Bedrooms:        | 3                   |  |
| Bathrooms:       | 2                   |  |
| Half Bathrooms:  | 0                   |  |
| Square Footage:  | 1,220 Sqft          |  |
| Year Built:      | 1996                |  |
| Subdivision:     | Churchfield Estates |  |
| Listing Type:    | For Sale            |  |
| Property Status: | Active              |  |
|                  |                     |  |