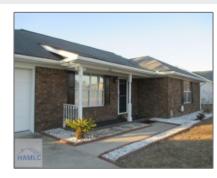

## 905 Summer Drive, Hinesville, Liberty, Georgia, United States 31313

1,220 Sqft - 905 Summer Drive, Hinesville, Liberty, Georgia, United States 31313

## **Features**

| $\checkmark$ | Style:                | Ranch                   |
|--------------|-----------------------|-------------------------|
| $\checkmark$ | Construct/Siding:     | Brick                   |
| $\sqrt{}$    | Roof:                 | Shingle                 |
| $\checkmark$ | Car Storage:          | Garage, One Car, Paved  |
| √            | Exterior<br>Features: | Storage, Outbuilding(s) |
| $\checkmark$ | Fence:                | Privacy, Back Yard      |
| $\sqrt{}$    | Dining:               | Dining/kitchen Combo    |
|              |                       |                         |