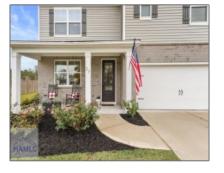

## 27 Wedge Circle, Richmond Hill, Georgia 31324

2,556 Sqft - 27 Wedge Circle, Richmond Hill, BRYAN, Georgia, United States 31324

| Basic Details      |                              | Feat | tures                                            |                                        |
|--------------------|------------------------------|------|--------------------------------------------------|----------------------------------------|
| Price:             | \$438,900                    |      | Style:                                           | Traditional                            |
| Lot Size:          | 0.25 Acre                    |      | Construct/Siding:                                | Vinyl Siding                           |
| Rooms:             | 13                           |      | Roof:                                            | Shingle                                |
| Bedrooms:          | 5                            | 2/   | Car Storage:<br>Exterior<br>Features:<br>Dining: | Garage Door Opener, Two<br>Car, Garage |
| Bathrooms:         | 3                            | v    |                                                  |                                        |
| Half Bathrooms:    | 0                            |      |                                                  | Columns                                |
| Square Footage:    | 2,556 Sqft                   |      |                                                  | Eat-in Kitchen, Formal<br>Dining Room  |
| Year Built:        | 2021                         |      |                                                  |                                        |
| Subdivision:       | The Links at Ways<br>Station |      |                                                  |                                        |
| Listing Type:      | For Sale                     |      |                                                  |                                        |
| Elementary School: | Richmond Hill<br>Elementary  |      |                                                  |                                        |
| Middle School:     | Richmond Hill Middle         |      |                                                  |                                        |
| High School:       | Richmond Hill High           |      |                                                  |                                        |
| Property Status:   | Active                       |      |                                                  |                                        |
| Address Map        |                              | -    |                                                  |                                        |
| Latitude:          | N31° 54' 36.4''              |      |                                                  |                                        |
| Longitude:         | W82° 42' 8.3''               |      |                                                  |                                        |