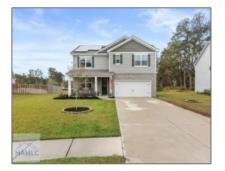

## 27 Wedge Circle, Richmond Hill, Georgia 31324

2,556 Sqft - 27 Wedge Circle, Richmond Hill, BRYAN, Georgia, United States 31324

| Basic Details      |                              | Feat | tures                                            |                                        |
|--------------------|------------------------------|------|--------------------------------------------------|----------------------------------------|
| Price:             | \$438,900                    |      | Style:                                           | Traditional                            |
| Lot Size:          | 0.25 Acre                    |      | Construct/Siding:                                | Vinyl Siding                           |
| Rooms:             | 13                           |      | Roof:                                            | Shingle                                |
| Bedrooms:          | 5                            | 2/   | Car Storage:<br>Exterior<br>Features:<br>Dining: | Garage Door Opener, Two<br>Car, Garage |
| Bathrooms:         | 3                            | v    |                                                  |                                        |
| Half Bathrooms:    | 0                            |      |                                                  | Columns                                |
| Square Footage:    | 2,556 Sqft                   |      |                                                  | Eat-in Kitchen, Formal<br>Dining Room  |
| Year Built:        | 2021                         |      |                                                  |                                        |
| Subdivision:       | The Links at Ways<br>Station |      |                                                  |                                        |
| Listing Type:      | For Sale                     |      |                                                  |                                        |
| Elementary School: | Richmond Hill<br>Elementary  |      |                                                  |                                        |
| Middle School:     | Richmond Hill Middle         |      |                                                  |                                        |
| High School:       | Richmond Hill High           |      |                                                  |                                        |
| Property Status:   | Active                       |      |                                                  |                                        |
| Address Map        |                              | -    |                                                  |                                        |
| Latitude:          | N31° 54' 36.4''              |      |                                                  |                                        |
| Longitude:         | W82° 42' 8.3''               |      |                                                  |                                        |