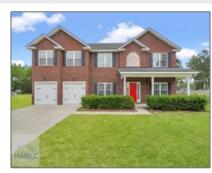

## 54 Highland Road NE, Ludowici, Georgia 31316

3,723 Sqft - 54 Highland Road NE, Ludowici, Long, Georgia, United States 31316

Formal Dining Room

| Basic |  |
|-------|--|
|       |  |
|       |  |
|       |  |

| \$399,000  |                                                                 |
|------------|-----------------------------------------------------------------|
| 10         |                                                                 |
| 5          |                                                                 |
| 3          |                                                                 |
| 1          |                                                                 |
| 3,723 Sqft |                                                                 |
| 2014       |                                                                 |
| Crawford   |                                                                 |
| For Sale   |                                                                 |
| Active     |                                                                 |
|            | 10<br>5<br>3<br>1<br>3,723 Sqft<br>2014<br>Crawford<br>For Sale |

## Features

| $\sqrt{}$ | Style:                | Two Story, Traditional       |
|-----------|-----------------------|------------------------------|
| $\sqrt{}$ | Construct/Siding:     | Vinyl Siding, Brick          |
| $\sqrt{}$ | Roof:                 | Shingle                      |
| $\sqrt{}$ | Car Storage:          | Attached, Two Car,<br>Garage |
| $\sqrt{}$ | Exterior<br>Features: | See Remarks                  |
| $\sqrt{}$ | Fence:                | Back Yard                    |
| $\sqrt{}$ | FireplaceLocation :   | Living Room                  |
| $\sqrt{}$ | Dining:               | Formal Dining Room           |