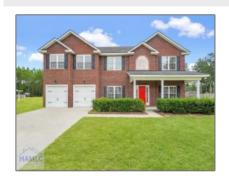

## 54 Highland Road NE, Ludowici, Georgia 31316

3,723 Sqft - 54 Highland Road NE, Ludowici, Long, Georgia, United States 31316

Formal Dining Room

| Basic |  |
|-------|--|
|       |  |
|       |  |
|       |  |

| \$399,000  |                                                                 |
|------------|-----------------------------------------------------------------|
| 10         |                                                                 |
| 5          |                                                                 |
| 3          |                                                                 |
| 1          |                                                                 |
| 3,723 Sqft |                                                                 |
| 2014       |                                                                 |
| Crawford   |                                                                 |
| For Sale   |                                                                 |
| Active     |                                                                 |
|            | 10<br>5<br>3<br>1<br>3,723 Sqft<br>2014<br>Crawford<br>For Sale |

## Features

| $\sqrt{}$ | Style:                | Two Story, Traditional       |
|-----------|-----------------------|------------------------------|
| $\sqrt{}$ | Construct/Siding:     | Vinyl Siding, Brick          |
| $\sqrt{}$ | Roof:                 | Shingle                      |
| $\sqrt{}$ | Car Storage:          | Attached, Two Car,<br>Garage |
| $\sqrt{}$ | Exterior<br>Features: | See Remarks                  |
| $\sqrt{}$ | Fence:                | Back Yard                    |
| $\sqrt{}$ | FireplaceLocation :   | Living Room                  |
| $\sqrt{}$ | Dining:               | Formal Dining Room           |