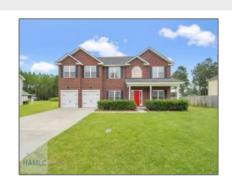

## 54 Highland Road NE, Ludowici, Georgia 31316

3,723 Sqft - 54 Highland Road NE, Ludowici, Long, Georgia, United States 31316

Formal Dining Room

| Basic |  |
|-------|--|
|       |  |
|       |  |
|       |  |

| \$399,000  |                                                                 |
|------------|-----------------------------------------------------------------|
| 10         |                                                                 |
| 5          |                                                                 |
| 3          |                                                                 |
| 1          |                                                                 |
| 3,723 Sqft |                                                                 |
| 2014       |                                                                 |
| Crawford   |                                                                 |
| For Sale   |                                                                 |
| Active     |                                                                 |
|            | 10<br>5<br>3<br>1<br>3,723 Sqft<br>2014<br>Crawford<br>For Sale |

## Features

| $\sqrt{}$ | Style:                | Two Story, Traditional       |
|-----------|-----------------------|------------------------------|
| $\sqrt{}$ | Construct/Siding:     | Vinyl Siding, Brick          |
| $\sqrt{}$ | Roof:                 | Shingle                      |
| $\sqrt{}$ | Car Storage:          | Attached, Two Car,<br>Garage |
| $\sqrt{}$ | Exterior<br>Features: | See Remarks                  |
| $\sqrt{}$ | Fence:                | Back Yard                    |
| $\sqrt{}$ | FireplaceLocation :   | Living Room                  |
| $\sqrt{}$ | Dining:               | Formal Dining Room           |