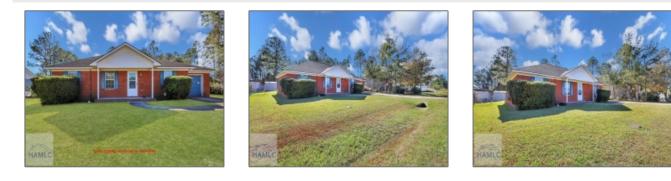

## 1568 Lee Place Road NE, Ludowici, Georgia 31316 1,333 Sqft - 1568 Lee Place Road NE, Ludowici, Long, Georgia, United States 31316

| Basic Details    |                 | Fea | tures                     |                              |
|------------------|-----------------|-----|---------------------------|------------------------------|
| Price:           | \$225,000       |     | Style:                    | Ranch                        |
| Rooms:           | 6               |     | Construct/Siding:         | Brick                        |
| Bedrooms:        | 3               | -/  | / Roof:<br>/ Car Storage: |                              |
| Bathrooms:       | 2               | v   |                           | Shingle                      |
| Half Bathrooms:  | 0               |     |                           | Attached, Garage, One<br>Car |
| Square Footage:  | 1,333 Sqft      |     | Fence:                    | Chain Link                   |
| Year Built:      | 1998            |     | Dining:                   | Dining/kitchen Combo         |
| Subdivision:     | Veterans Park   |     |                           | U U                          |
| Listing Type:    | For Sale        |     |                           |                              |
| Property Status: | Active          |     |                           |                              |
| Address Map      |                 | -   |                           |                              |
| Latitude:        | N31° 47' 18.5'' |     |                           |                              |
| Longitude:       | W82° 21' 1.1''  |     |                           |                              |