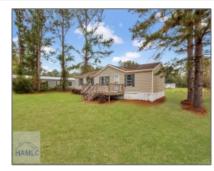

## 16 Barn Road Circle, Jesup, Georgia 31545

1,248 Sqft - 16 Barn Road Circle, Jesup, Wayne, Georgia, United States 31545

| Basic |  |  |
|-------|--|--|
|       |  |  |
|       |  |  |
|       |  |  |

| Dasic Details      |                           |  |
|--------------------|---------------------------|--|
| Price:             | \$139,000                 |  |
| Rooms:             | 9                         |  |
| Bedrooms:          | 3                         |  |
| Bathrooms:         | 2                         |  |
| Half Bathrooms:    | 0                         |  |
| Square Footage:    | 1,248 Sqft                |  |
| Year Built:        | 2001                      |  |
| Subdivision:       | No Subdivision            |  |
| Listing Type:      | For Sale                  |  |
| Elementary School: | Jesup Elementary          |  |
| Middle School:     | Arthur Williams<br>Middle |  |
| High School:       | Wayne County High         |  |