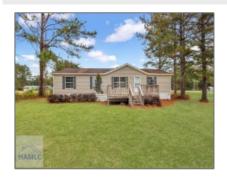

## 16 Barn Road Circle, Jesup, Georgia 31545

1,248 Sqft - 16 Barn Road Circle, Jesup, Wayne, Georgia, United States 31545

| Basic |  |  |
|-------|--|--|
|       |  |  |
|       |  |  |
|       |  |  |

| Dasic Details      |                           |  |
|--------------------|---------------------------|--|
| Price:             | \$139,000                 |  |
| Rooms:             | 9                         |  |
| Bedrooms:          | 3                         |  |
| Bathrooms:         | 2                         |  |
| Half Bathrooms:    | 0                         |  |
| Square Footage:    | 1,248 Sqft                |  |
| Year Built:        | 2001                      |  |
| Subdivision:       | No Subdivision            |  |
| Listing Type:      | For Sale                  |  |
| Elementary School: | Jesup Elementary          |  |
| Middle School:     | Arthur Williams<br>Middle |  |
| High School:       | Wayne County High         |  |