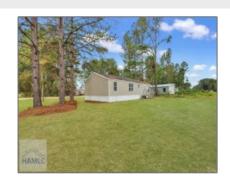

## 16 Barn Road Circle, Jesup, Georgia 31545

1,248 Sqft - 16 Barn Road Circle, Jesup, Wayne, Georgia, United States 31545

| Basic |  |  |
|-------|--|--|
|       |  |  |
|       |  |  |
|       |  |  |

| Dasic Details      |                           |  |
|--------------------|---------------------------|--|
| Price:             | \$139,000                 |  |
| Rooms:             | 9                         |  |
| Bedrooms:          | 3                         |  |
| Bathrooms:         | 2                         |  |
| Half Bathrooms:    | 0                         |  |
| Square Footage:    | 1,248 Sqft                |  |
| Year Built:        | 2001                      |  |
| Subdivision:       | No Subdivision            |  |
| Listing Type:      | For Sale                  |  |
| Elementary School: | Jesup Elementary          |  |
| Middle School:     | Arthur Williams<br>Middle |  |
| High School:       | Wayne County High         |  |