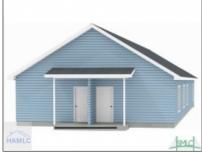

## 781 Talmadge Road, Allenhurst, Liberty, Georgia, United States 31301

2,880 Sqft - 781 Talmadge Road, Allenhurst, Liberty, Georgia, United States 31301

## Features

| Price:           | \$365,000       | $\checkmark$ | Style:                                            | Duplex                                  |
|------------------|-----------------|--------------|---------------------------------------------------|-----------------------------------------|
| Rooms:           | 7               |              | Construct/Siding:                                 | Vinyl Siding                            |
| Bedrooms:        | 6               |              | Roof:                                             | Metal                                   |
| Bathrooms:       | 4               | 1            | <ul><li>✓ Car Storage:</li><li>✓ Fence:</li></ul> |                                         |
| Half Bathrooms:  | 0               | 1            |                                                   | Two Car, Parking Pad                    |
| Square Footage:  | 2,880 Sqft      | ~            |                                                   | Partial                                 |
| Year Built:      | 2024            | $\checkmark$ | Dining:                                           | Dining/kitchen Combo,<br>Eat-in Kitchen |
| Subdivision:     | NONE            |              |                                                   |                                         |
| Listing Type:    | For Sale        |              |                                                   |                                         |
| Property Status: | Active          |              |                                                   |                                         |
| Address Map      |                 | -            |                                                   |                                         |
| Latitude:        | N31° 45' 58.9'' |              |                                                   |                                         |
| Longitude:       | W82° 22' 23.5'' |              |                                                   |                                         |
|                  |                 |              |                                                   |                                         |