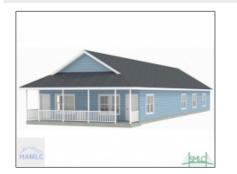

## 781 Talmadge Road, Allenhurst, Liberty, Georgia, United States 31301

2,880 Sqft - 781 Talmadge Road, Allenhurst, Liberty, Georgia, United States 31301

## Features

| Price:           | \$365,000       | $\checkmark$ | Style:                                            | Duplex                                  |
|------------------|-----------------|--------------|---------------------------------------------------|-----------------------------------------|
| Rooms:           | 7               |              | Construct/Siding:                                 | Vinyl Siding                            |
| Bedrooms:        | 6               |              | Roof:                                             | Metal                                   |
| Bathrooms:       | 4               | 1            | <ul><li>✓ Car Storage:</li><li>✓ Fence:</li></ul> |                                         |
| Half Bathrooms:  | 0               | 1            |                                                   | Two Car, Parking Pad                    |
| Square Footage:  | 2,880 Sqft      | ~            |                                                   | Partial                                 |
| Year Built:      | 2024            | $\checkmark$ | Dining:                                           | Dining/kitchen Combo,<br>Eat-in Kitchen |
| Subdivision:     | NONE            |              |                                                   |                                         |
| Listing Type:    | For Sale        |              |                                                   |                                         |
| Property Status: | Active          |              |                                                   |                                         |
| Address Map      |                 | -            |                                                   |                                         |
| Latitude:        | N31° 45' 58.9'' |              |                                                   |                                         |
| Longitude:       | W82° 22' 23.5'' |              |                                                   |                                         |
|                  |                 |              |                                                   |                                         |