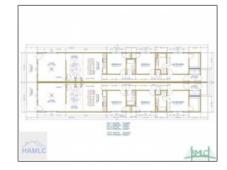

## 781 Talmadge Road, Allenhurst, Liberty, Georgia, United States 31301

2,880 Sqft - 781 Talmadge Road, Allenhurst, Liberty, Georgia, United States 31301

## Features

| Price:           | \$365,000       | $\checkmark$ | Style:                                            | Duplex                                  |
|------------------|-----------------|--------------|---------------------------------------------------|-----------------------------------------|
| Rooms:           | 7               |              | Construct/Siding:                                 | Vinyl Siding                            |
| Bedrooms:        | 6               |              | Roof:                                             | Metal                                   |
| Bathrooms:       | 4               | 1            | <ul><li>✓ Car Storage:</li><li>✓ Fence:</li></ul> |                                         |
| Half Bathrooms:  | 0               | 1            |                                                   | Two Car, Parking Pad                    |
| Square Footage:  | 2,880 Sqft      | ~            |                                                   | Partial                                 |
| Year Built:      | 2024            | $\checkmark$ | Dining:                                           | Dining/kitchen Combo,<br>Eat-in Kitchen |
| Subdivision:     | NONE            |              |                                                   |                                         |
| Listing Type:    | For Sale        |              |                                                   |                                         |
| Property Status: | Active          |              |                                                   |                                         |
| Address Map      |                 | -            |                                                   |                                         |
| Latitude:        | N31° 45' 58.9'' |              |                                                   |                                         |
| Longitude:       | W82° 22' 23.5'' |              |                                                   |                                         |
|                  |                 |              |                                                   |                                         |