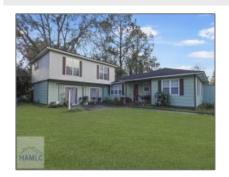

## 3808 Waycross Highway, Jesup, Georgia 31545

2,674 Sqft - 3808 Waycross Highway, Jesup, Wayne, Georgia, United States 31545

| Basic |  |  |
|-------|--|--|
|       |  |  |
|       |  |  |
|       |  |  |

## \$259,000 Price: Lot Size: 0.50 Acre Rooms: 8 5 Bedrooms: 3 Bathrooms: 0 Half Bathrooms: Square Footage: 2,674 Sqft Year Built: 1955 Subdivision: NONE For Sale Listing Type:

Active

## Features

| $\sqrt{}$ | Style:                | Duplex                       |
|-----------|-----------------------|------------------------------|
| √         | Construct/Siding:     | Wood Siding, Shake<br>Siding |
| $\sqrt{}$ | Roof:                 | Shingle                      |
| $\sqrt{}$ | Car Storage:          | Driveway                     |
| $\sqrt{}$ | Exterior<br>Features: | Outbuilding(s)               |
| $\sqrt{}$ | Fence:                | Chain Link                   |
| $\sqrt{}$ | Dining:               | Dining/kitchen Combo         |