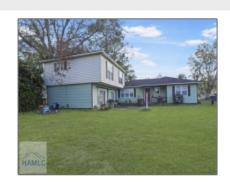

## 3808 Waycross Highway, Jesup, Georgia 31545

2,674 Sqft - 3808 Waycross Highway, Jesup, Wayne, Georgia, United States 31545

| Basic |  |  |
|-------|--|--|
|       |  |  |
|       |  |  |
|       |  |  |

## \$259,000 Price: Lot Size: 0.50 Acre Rooms: 8 5 Bedrooms: 3 Bathrooms: 0 Half Bathrooms: Square Footage: 2,674 Sqft Year Built: 1955 Subdivision: NONE For Sale Listing Type:

Active

## Features

| $\sqrt{}$ | Style:                | Duplex                       |
|-----------|-----------------------|------------------------------|
| √         | Construct/Siding:     | Wood Siding, Shake<br>Siding |
| $\sqrt{}$ | Roof:                 | Shingle                      |
| $\sqrt{}$ | Car Storage:          | Driveway                     |
| $\sqrt{}$ | Exterior<br>Features: | Outbuilding(s)               |
| $\sqrt{}$ | Fence:                | Chain Link                   |
| $\sqrt{}$ | Dining:               | Dining/kitchen Combo         |