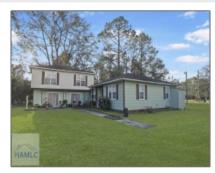

## 3808 Waycross Highway, Jesup, Georgia 31545

2,674 Sqft - 3808 Waycross Highway, Jesup, Wayne, Georgia, United States 31545

| Basic |  |  |
|-------|--|--|
|       |  |  |
|       |  |  |
|       |  |  |

## \$259,000 Price: Lot Size: 0.50 Acre Rooms: 8 5 Bedrooms: 3 Bathrooms: 0 Half Bathrooms: Square Footage: 2,674 Sqft Year Built: 1955 Subdivision: NONE For Sale Listing Type:

Active

## Features

| $\sqrt{}$ | Style:                | Duplex                       |
|-----------|-----------------------|------------------------------|
| √         | Construct/Siding:     | Wood Siding, Shake<br>Siding |
| $\sqrt{}$ | Roof:                 | Shingle                      |
| $\sqrt{}$ | Car Storage:          | Driveway                     |
| $\sqrt{}$ | Exterior<br>Features: | Outbuilding(s)               |
| $\sqrt{}$ | Fence:                | Chain Link                   |
| $\sqrt{}$ | Dining:               | Dining/kitchen Combo         |