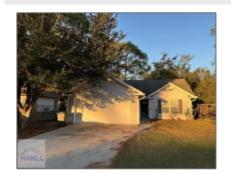

## 923 Pineland Avenue, Hinesville, Georgia 31313

1,356 Sqft - 923 Pineland Avenue, Hinesville, Liberty, Georgia, United States 31313

## **Basic Details**

| Price:           | \$250,000   |
|------------------|-------------|
| Lot Size:        | 0.24 Acre   |
| Rooms:           | 4           |
| Bedrooms:        | 3           |
| Bathrooms:       | 2           |
| Half Bathrooms:  | 0           |
| Square Footage:  | 1,356 Sqft  |
| Year Built:      | 2008        |
| Subdivision:     | Henry Dixon |
| Listing Type:    | For Sale    |
| Property Status: | Active      |