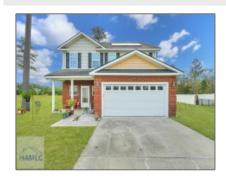

## 126 Thornbrush Court NE,

Ludowici, Georgia 31316 2,380 Sqft - 126 Thornbrush Court NE, Ludowici, Long, Georgia, United States 31316

| -  |     | _   |     | ٦.  |
|----|-----|-----|-----|-----|
| Rэ | sic | 110 | tot | lc. |
|    |     |     |     |     |

| Price:           | \$335,000     |  |
|------------------|---------------|--|
| Rooms:           | 6             |  |
| Bedrooms:        | 4             |  |
| Bathrooms:       | 2             |  |
| Half Bathrooms:  | 1             |  |
| Square Footage:  | 2,380 Sqft    |  |
| Year Built:      | 2012          |  |
| Subdivision:     | Cypress Creek |  |
| Listing Type:    | For Sale      |  |
| Property Status: | Active        |  |
|                  |               |  |

## Features

| $\sqrt{}$ | Style:                | Two Story, Traditional       |
|-----------|-----------------------|------------------------------|
| $\sqrt{}$ | Construct/Siding:     | Brick Veneer, Vinyl Siding   |
| $\sqrt{}$ | Roof:                 | Shingle                      |
| $\sqrt{}$ | Car Storage:          | Attached, Two Car,<br>Garage |
| $\sqrt{}$ | Exterior<br>Features: | See Remarks                  |
| $\sqrt{}$ | Fence:                | Privacy, Back Yard           |
| √         | Dining:               | Eat-in Kitchen               |