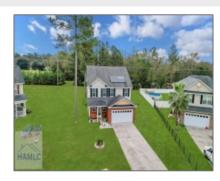

## 126 Thornbrush Court NE,

Ludowici, Georgia 31316 2,380 Sqft - 126 Thornbrush Court NE, Ludowici, Long, Georgia, United States 31316

| -  |     | _   |     | ٦.  |
|----|-----|-----|-----|-----|
| Rэ | sic | 110 | tot | lc. |
|    |     |     |     |     |

| Price:           | \$335,000     |  |
|------------------|---------------|--|
| Rooms:           | 6             |  |
| Bedrooms:        | 4             |  |
| Bathrooms:       | 2             |  |
| Half Bathrooms:  | 1             |  |
| Square Footage:  | 2,380 Sqft    |  |
| Year Built:      | 2012          |  |
| Subdivision:     | Cypress Creek |  |
| Listing Type:    | For Sale      |  |
| Property Status: | Active        |  |
|                  |               |  |

## Features

| $\sqrt{}$ | Style:                | Two Story, Traditional       |
|-----------|-----------------------|------------------------------|
| $\sqrt{}$ | Construct/Siding:     | Brick Veneer, Vinyl Siding   |
| $\sqrt{}$ | Roof:                 | Shingle                      |
| $\sqrt{}$ | Car Storage:          | Attached, Two Car,<br>Garage |
| $\sqrt{}$ | Exterior<br>Features: | See Remarks                  |
| $\sqrt{}$ | Fence:                | Privacy, Back Yard           |
| √         | Dining:               | Eat-in Kitchen               |