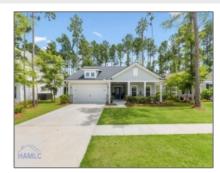

## 128 Crawford Lane, Richmond Hill, Georgia 31324 1,938 Sqft - 128 Crawford Lane, Richmond Hill, BRYAN, Georgia, United States 31324

| Basic Details    |                    | Fea          | tures                                                                             |                              |
|------------------|--------------------|--------------|-----------------------------------------------------------------------------------|------------------------------|
| Price:           | \$505,000          | $\checkmark$ | Style:                                                                            | Traditional                  |
| Lot Size:        | 0.24 Acre          |              | Construct/Siding:                                                                 | Vinyl Siding                 |
| Rooms:           | 7                  | ~            | Roof:                                                                             | Shingle                      |
| Bedrooms:        | 3                  | /            | <ul> <li>Car Storage:</li> <li>Exterior<br/>Features:</li> <li>Dining:</li> </ul> | Attached, Two Car,<br>Garage |
| Bathrooms:       | 2                  | ν            |                                                                                   |                              |
| Half Bathrooms:  | 0                  | $\checkmark$ |                                                                                   | Other                        |
| Square Footage:  | 1,938 Sqft         | ~            |                                                                                   | Dining/living Combo          |
| Year Built:      | 2020               |              |                                                                                   | Dining/living Combo          |
| Subdivision:     | Waterways/Lakewood |              |                                                                                   |                              |
| Listing Type:    | For Sale           |              |                                                                                   |                              |
| Property Status: | Active             |              |                                                                                   |                              |
| Address Map      |                    | -            |                                                                                   |                              |
| Latitude:        | N31° 50' 36.7''    |              |                                                                                   |                              |
| Longitude:       | W82° 48' 34.2''    |              |                                                                                   |                              |