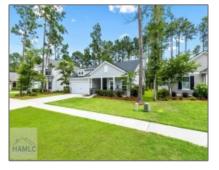

## 128 Crawford Lane, Richmond Hill, Georgia 31324 1,938 Sqft - 128 Crawford Lane, Richmond Hill, BRYAN, Georgia, United States 31324

| Basic Details    |                    | Fea          | tures                                                                             |                              |
|------------------|--------------------|--------------|-----------------------------------------------------------------------------------|------------------------------|
| Price:           | \$505,000          | $\checkmark$ | Style:                                                                            | Traditional                  |
| Lot Size:        | 0.24 Acre          |              | Construct/Siding:                                                                 | Vinyl Siding                 |
| Rooms:           | 7                  | ~            | Roof:                                                                             | Shingle                      |
| Bedrooms:        | 3                  | /            | <ul> <li>Car Storage:</li> <li>Exterior<br/>Features:</li> <li>Dining:</li> </ul> | Attached, Two Car,<br>Garage |
| Bathrooms:       | 2                  | ν            |                                                                                   |                              |
| Half Bathrooms:  | 0                  | $\checkmark$ |                                                                                   | Other                        |
| Square Footage:  | 1,938 Sqft         | ~            |                                                                                   | Dining/living Combo          |
| Year Built:      | 2020               |              |                                                                                   | Dining/living Combo          |
| Subdivision:     | Waterways/Lakewood |              |                                                                                   |                              |
| Listing Type:    | For Sale           |              |                                                                                   |                              |
| Property Status: | Active             |              |                                                                                   |                              |
| Address Map      |                    | -            |                                                                                   |                              |
| Latitude:        | N31° 50' 36.7''    |              |                                                                                   |                              |
| Longitude:       | W82° 48' 34.2''    |              |                                                                                   |                              |