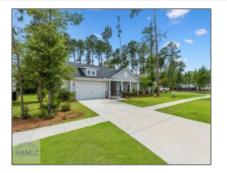

## 128 Crawford Lane, Richmond Hill, Georgia 31324 1,938 Sqft - 128 Crawford Lane, Richmond Hill, BRYAN, Georgia, United States 31324

| Basic Details    |                    | Fea          | tures                                                                             |                              |
|------------------|--------------------|--------------|-----------------------------------------------------------------------------------|------------------------------|
| Price:           | \$505,000          | $\checkmark$ | Style:                                                                            | Traditional                  |
| Lot Size:        | 0.24 Acre          |              | Construct/Siding:                                                                 | Vinyl Siding                 |
| Rooms:           | 7                  | ~            | Roof:                                                                             | Shingle                      |
| Bedrooms:        | 3                  | /            | <ul> <li>Car Storage:</li> <li>Exterior<br/>Features:</li> <li>Dining:</li> </ul> | Attached, Two Car,<br>Garage |
| Bathrooms:       | 2                  | ν            |                                                                                   |                              |
| Half Bathrooms:  | 0                  | $\checkmark$ |                                                                                   | Other                        |
| Square Footage:  | 1,938 Sqft         | ~            |                                                                                   | Dining/living Combo          |
| Year Built:      | 2020               |              |                                                                                   | Dining/living Combo          |
| Subdivision:     | Waterways/Lakewood |              |                                                                                   |                              |
| Listing Type:    | For Sale           |              |                                                                                   |                              |
| Property Status: | Active             |              |                                                                                   |                              |
| Address Map      |                    | -            |                                                                                   |                              |
| Latitude:        | N31° 50' 36.7''    |              |                                                                                   |                              |
| Longitude:       | W82° 48' 34.2''    |              |                                                                                   |                              |