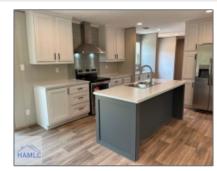

## 222 Preston Place NE, Ludowici, Long, Georgia, United States 31316

2,128 Sqft - 222 Preston Place NE, Ludowici, Long, Georgia, United States 31316

## **Basic Details**

| Price:           | \$250,000  |
|------------------|------------|
| Lot Size:        | 6.30 Acre  |
| Rooms:           | 9          |
| Bedrooms:        | 4          |
| Bathrooms:       | 3          |
| Half Bathrooms:  | 0          |
| Square Footage:  | 2,128 Sqft |
| Year Built:      | 2024       |
| Subdivision:     | NONE       |
| Listing Type:    | For Sale   |
| Property Status: | Active     |