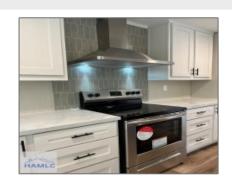

## 222 Preston Place NE, Ludowici, Long, Georgia, United States 31316

2,128 Sqft - 222 Preston Place NE, Ludowici, Long, Georgia, United States 31316

## **Basic Details**

| Price:           | \$250,000  |
|------------------|------------|
| Lot Size:        | 6.30 Acre  |
| Rooms:           | 9          |
| Bedrooms:        | 4          |
| Bathrooms:       | 3          |
| Half Bathrooms:  | 0          |
| Square Footage:  | 2,128 Sqft |
| Year Built:      | 2024       |
| Subdivision:     | NONE       |
| Listing Type:    | For Sale   |
| Property Status: | Active     |