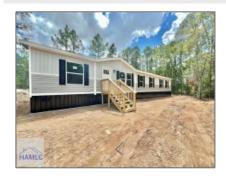

## 222 Preston Place NE, Ludowici, Long, Georgia, United States 31316

2,128 Sqft - 222 Preston Place NE, Ludowici, Long, Georgia, United States 31316

## **Basic Details**

| Price:           | \$250,000  |
|------------------|------------|
| Lot Size:        | 6.30 Acre  |
| Rooms:           | 9          |
| Bedrooms:        | 4          |
| Bathrooms:       | 3          |
| Half Bathrooms:  | 0          |
| Square Footage:  | 2,128 Sqft |
| Year Built:      | 2024       |
| Subdivision:     | NONE       |
| Listing Type:    | For Sale   |
| Property Status: | Active     |

## Features

| $\sqrt{}$ | Style:                | Mobile Home          |
|-----------|-----------------------|----------------------|
| $\sqrt{}$ | Construct/Siding:     | Vinyl Siding         |
| $\sqrt{}$ | Roof:                 | Shingle              |
| $\sqrt{}$ | Car Storage:          | Driveway             |
| $\sqrt{}$ | Exterior<br>Features: | See Remarks          |
| $\sqrt{}$ | Dining:               | Dining/kitchen Combo |
|           |                       |                      |