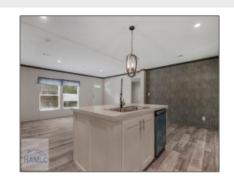

## 410 Preston Place NE, Ludowici, Long, Georgia, United States 31316

2,128 Sqft - 410 Preston Place NE, Ludowici, Long, Georgia, United States 31316

| -  |     | _   |    |     | • • |
|----|-----|-----|----|-----|-----|
| ĸа | sic | ווי | ום | ۲a: | ılc |
|    |     |     |    |     |     |

| Price:           | \$250,000  |
|------------------|------------|
| Lot Size:        | 6.90 Acre  |
| Rooms:           | 9          |
| Bedrooms:        | 4          |
| Bathrooms:       | 3          |
| Half Bathrooms:  | 0          |
| Square Footage:  | 2,128 Sqft |
| Year Built:      | 2024       |
| Subdivision:     | NONE       |
| Listing Type:    | For Sale   |
| Property Status: | Active     |

## Features

| $\sqrt{}$ | Style:                | Mobile Home          |
|-----------|-----------------------|----------------------|
| $\sqrt{}$ | Construct/Siding:     | Vinyl Siding         |
| $\sqrt{}$ | Roof:                 | Shingle              |
| $\sqrt{}$ | Car Storage:          | Driveway             |
| $\sqrt{}$ | Exterior<br>Features: | See Remarks          |
| $\sqrt{}$ | Dining:               | Dining/kitchen Combo |