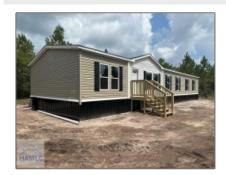

## 410 Preston Place NE, Ludowici, Long, Georgia, United States 31316

2,128 Sqft - 410 Preston Place NE, Ludowici, Long, Georgia, United States 31316

| -  |     | _   |    |     | • • |
|----|-----|-----|----|-----|-----|
| ĸа | sic | ווי | ום | ۲a: | ılc |
|    |     |     |    |     |     |

| Price:           | \$250,000  |
|------------------|------------|
| Lot Size:        | 6.90 Acre  |
| Rooms:           | 9          |
| Bedrooms:        | 4          |
| Bathrooms:       | 3          |
| Half Bathrooms:  | 0          |
| Square Footage:  | 2,128 Sqft |
| Year Built:      | 2024       |
| Subdivision:     | NONE       |
| Listing Type:    | For Sale   |
| Property Status: | Active     |

## Features

| $\sqrt{}$ | Style:                | Mobile Home          |
|-----------|-----------------------|----------------------|
| $\sqrt{}$ | Construct/Siding:     | Vinyl Siding         |
| $\sqrt{}$ | Roof:                 | Shingle              |
| $\sqrt{}$ | Car Storage:          | Driveway             |
| $\sqrt{}$ | Exterior<br>Features: | See Remarks          |
| $\sqrt{}$ | Dining:               | Dining/kitchen Combo |