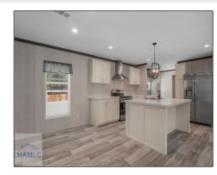

## 410 Preston Place NE, Ludowici, Long, Georgia, United States 31316

2,128 Sqft - 410 Preston Place NE, Ludowici, Long, Georgia, United States 31316

| -  |     | _   |    |     | • • |
|----|-----|-----|----|-----|-----|
| ĸа | sic | ווי | ום | ۲a: | ılc |
|    |     |     |    |     |     |

| Price:           | \$250,000  |
|------------------|------------|
| Lot Size:        | 6.90 Acre  |
| Rooms:           | 9          |
| Bedrooms:        | 4          |
| Bathrooms:       | 3          |
| Half Bathrooms:  | 0          |
| Square Footage:  | 2,128 Sqft |
| Year Built:      | 2024       |
| Subdivision:     | NONE       |
| Listing Type:    | For Sale   |
| Property Status: | Active     |

## Features

| $\sqrt{}$ | Style:                | Mobile Home          |
|-----------|-----------------------|----------------------|
| $\sqrt{}$ | Construct/Siding:     | Vinyl Siding         |
| $\sqrt{}$ | Roof:                 | Shingle              |
| $\sqrt{}$ | Car Storage:          | Driveway             |
| $\sqrt{}$ | Exterior<br>Features: | See Remarks          |
| $\sqrt{}$ | Dining:               | Dining/kitchen Combo |