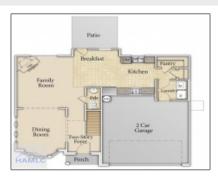

#### Price: \$298,325 Lot Size: 0.18 Acre Rooms: 11 Bedrooms: 4 Bathrooms: 2 1 Half Bathrooms: Square Footage: 2,002 Sqft Year Built: 2024 Subdivision: The Glen at 15 West For Sale Listing Type: **Elementary School:** Waldo Pafford Elementary Middle School: Snelson Golden Middle High School: **Bradwell Institute Property Status:** Active

#### **Features**

| $\sqrt{}$ | Style:                | Two Story, Traditional       |
|-----------|-----------------------|------------------------------|
| $\sqrt{}$ | Construct/Siding:     | Vinyl Siding                 |
| $\sqrt{}$ | Roof:                 | Shingle                      |
| $\sqrt{}$ | Car Storage:          | Attached, Two Car,<br>Garage |
| $\sqrt{}$ | Exterior<br>Features: | See Remarks, Other           |
| $\sqrt{}$ | FireplaceLocation :   | Family Room, Electric        |
| $\sqrt{}$ | Dining:               | Formal Dining Room           |