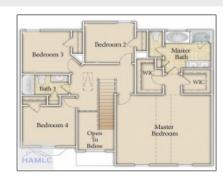

#### Price: \$298,325 Lot Size: 0.18 Acre Rooms: 11 Bedrooms: 4 Bathrooms: 2 1 Half Bathrooms: Square Footage: 2,002 Sqft Year Built: 2024 Subdivision: The Glen at 15 West For Sale Listing Type: **Elementary School:** Waldo Pafford Elementary Middle School: Snelson Golden Middle High School: **Bradwell Institute Property Status:** Active

#### **Features**

| $\sqrt{}$ | Style:                | Two Story, Traditional       |
|-----------|-----------------------|------------------------------|
| $\sqrt{}$ | Construct/Siding:     | Vinyl Siding                 |
| $\sqrt{}$ | Roof:                 | Shingle                      |
| $\sqrt{}$ | Car Storage:          | Attached, Two Car,<br>Garage |
| $\sqrt{}$ | Exterior<br>Features: | See Remarks, Other           |
| $\sqrt{}$ | FireplaceLocation :   | Family Room, Electric        |
| $\sqrt{}$ | Dining:               | Formal Dining Room           |