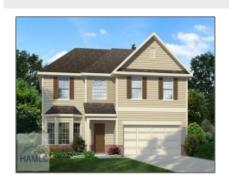

# 230 Glendale Lane, Hinesville, Georgia 31313

2,002 Sqft - 230 Glendale Lane, Hinesville, Liberty, Georgia, United States 31313

#### Price: \$298,325 Lot Size: 0.18 Acre Rooms: 11 Bedrooms: 4 Bathrooms: 2 1 Half Bathrooms: Square Footage: 2,002 Sqft Year Built: 2024 Subdivision: The Glen at 15 West For Sale Listing Type: **Elementary School:** Waldo Pafford Elementary Middle School: Snelson Golden Middle High School: **Bradwell Institute Property Status:** Active

#### **Features**

| $\sqrt{}$ | Style:                | Two Story, Traditional       |
|-----------|-----------------------|------------------------------|
| $\sqrt{}$ | Construct/Siding:     | Vinyl Siding                 |
| $\sqrt{}$ | Roof:                 | Shingle                      |
| $\sqrt{}$ | Car Storage:          | Attached, Two Car,<br>Garage |
| $\sqrt{}$ | Exterior<br>Features: | See Remarks, Other           |
| $\sqrt{}$ | FireplaceLocation :   | Family Room, Electric        |
| $\sqrt{}$ | Dining:               | Formal Dining Room           |