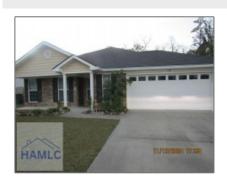

## 1135 Creekside Circle, Hinesville, Georgia 31313

## **Basic Details**

| Price:           | \$250,000    |
|------------------|--------------|
| Rooms:           | 6            |
| Bedrooms:        | 3            |
| Bathrooms:       | 2            |
| Half Bathrooms:  | 0            |
| Square Footage:  | 1,323 Sqft   |
| Year Built:      | 2015         |
| Subdivision:     | Griffin Park |
| Listing Type:    | For Sale     |
| Property Status: | Active       |
|                  |              |

## Features

| √         | Style:                | Ranch                                  |
|-----------|-----------------------|----------------------------------------|
| $\sqrt{}$ | Construct/Siding:     | Brick Veneer                           |
| $\sqrt{}$ | Roof:                 | Shingle                                |
| $\sqrt{}$ | Car Storage:          | Two Car                                |
| $\sqrt{}$ | Exterior<br>Features: | Outbuilding(s)                         |
| $\sqrt{}$ | Fence:                | Privacy                                |
| $\sqrt{}$ | Dining:               | Eat-in Kitchen,<br>Dining/living Combo |