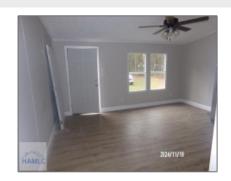

# 7310 Waycross Highway, Jesup, Georgia 31545

1,944 Sqft - 7310 Waycross Highway, Jesup, Wayne, Georgia, United States 31545

#### **Basic Details**

| Price:           | \$250,000         |  |
|------------------|-------------------|--|
| Lot Size:        | 6.11 Acre         |  |
| Rooms:           | 9                 |  |
| Bedrooms:        | 5                 |  |
| Bathrooms:       | 3                 |  |
| Half Bathrooms:  | 0                 |  |
| Square Footage:  | 1,944 Sqft        |  |
| Year Built:      | 2007              |  |
| Subdivision:     | No Subdivision    |  |
| Listing Type:    | For Sale          |  |
| High School:     | Wayne County High |  |
| Property Status: | Active            |  |

#### Features

| $\sqrt{}$ | Style:                | Mobile Home          |
|-----------|-----------------------|----------------------|
| $\sqrt{}$ | Construct/Siding:     | Vinyl Siding, Brick  |
| $\sqrt{}$ | Roof:                 | Metal                |
| $\sqrt{}$ | Car Storage:          | Other                |
| $\sqrt{}$ | Exterior<br>Features: | Other                |
| $\sqrt{}$ | FireplaceLocation :   | Den                  |
| $\sqrt{}$ | Dining:               | Dining/kitchen Combo |