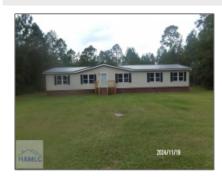

# 7310 Waycross Highway, Jesup, Georgia 31545

1,944 Sqft - 7310 Waycross Highway, Jesup, Wayne, Georgia, United States 31545

#### **Basic Details**

| Price:           | \$250,000         |  |
|------------------|-------------------|--|
| Lot Size:        | 6.11 Acre         |  |
| Rooms:           | 9                 |  |
| Bedrooms:        | 5                 |  |
| Bathrooms:       | 3                 |  |
| Half Bathrooms:  | 0                 |  |
| Square Footage:  | 1,944 Sqft        |  |
| Year Built:      | 2007              |  |
| Subdivision:     | No Subdivision    |  |
| Listing Type:    | For Sale          |  |
| High School:     | Wayne County High |  |
| Property Status: | Active            |  |

#### Features

| $\sqrt{}$ | Style:                | Mobile Home          |
|-----------|-----------------------|----------------------|
| $\sqrt{}$ | Construct/Siding:     | Vinyl Siding, Brick  |
| $\sqrt{}$ | Roof:                 | Metal                |
| $\sqrt{}$ | Car Storage:          | Other                |
| $\sqrt{}$ | Exterior<br>Features: | Other                |
| $\sqrt{}$ | FireplaceLocation :   | Den                  |
| $\sqrt{}$ | Dining:               | Dining/kitchen Combo |