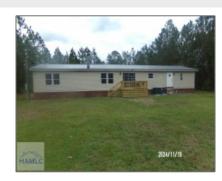

# 7310 Waycross Highway, Jesup, Georgia 31545

1,944 Sqft - 7310 Waycross Highway, Jesup, Wayne, Georgia, United States 31545

#### **Basic Details**

| Price:           | \$250,000         |  |
|------------------|-------------------|--|
| Lot Size:        | 6.11 Acre         |  |
| Rooms:           | 9                 |  |
| Bedrooms:        | 5                 |  |
| Bathrooms:       | 3                 |  |
| Half Bathrooms:  | 0                 |  |
| Square Footage:  | 1,944 Sqft        |  |
| Year Built:      | 2007              |  |
| Subdivision:     | No Subdivision    |  |
| Listing Type:    | For Sale          |  |
| High School:     | Wayne County High |  |
| Property Status: | Active            |  |

#### Features

| $\sqrt{}$ | Style:                | Mobile Home          |
|-----------|-----------------------|----------------------|
| $\sqrt{}$ | Construct/Siding:     | Vinyl Siding, Brick  |
| $\sqrt{}$ | Roof:                 | Metal                |
| $\sqrt{}$ | Car Storage:          | Other                |
| $\sqrt{}$ | Exterior<br>Features: | Other                |
| $\sqrt{}$ | FireplaceLocation :   | Den                  |
| $\sqrt{}$ | Dining:               | Dining/kitchen Combo |