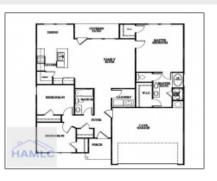

## 132 Renwick Loop, Hinesville,Georgia 313131,380 Sqft - 132 Renwick Loop, Hinesville, Liberty,Georgia, United States 31313

| Basic Details      |                             | Fea | tures                            |                              |
|--------------------|-----------------------------|-----|----------------------------------|------------------------------|
| Price:             | \$264,850                   |     | Style:                           | One Story, Traditional       |
| Lot Size:          | 0.15 Acre                   |     | Construct/Siding:                | Vinyl Siding                 |
| Rooms:             | 10                          |     | Roof:<br>Car Storage:            | Shingle                      |
| Bedrooms:          | 3                           | -/  |                                  | Attached, Two Car,<br>Garage |
| Bathrooms:         | 2                           | v   |                                  |                              |
| Half Bathrooms:    | 0                           |     | Exterior<br>Features:<br>Dining: | See Remarks, Other           |
| Square Footage:    | 1,380 Sqft                  |     |                                  | Dining/kitchen Combo         |
| Year Built:        | 2024                        |     |                                  | Dining/Mitchen Combo         |
| Subdivision:       | The Glen at 15 West         |     |                                  |                              |
| Listing Type:      | For Sale                    |     |                                  |                              |
| Elementary School: | Waldo Pafford<br>Elementary |     |                                  |                              |
| Middle School:     | Snelson Golden<br>Middle    |     |                                  |                              |
| High School:       | Bradwell Institute          |     |                                  |                              |
| Property Status:   | Active                      |     |                                  |                              |
| Address Map        |                             | -   |                                  |                              |
| Latitude:          | N31° 50' 52.9''             |     |                                  |                              |
| Longitude:         | W82° 24' 34.6''             |     |                                  |                              |
|                    |                             |     |                                  |                              |