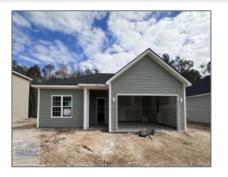

## 132 Renwick Loop, Hinesville,Georgia 313131,380 Sqft - 132 Renwick Loop, Hinesville, Liberty,Georgia, United States 31313

| Basic Details      |                             | Fea | tures                            |                              |
|--------------------|-----------------------------|-----|----------------------------------|------------------------------|
| Price:             | \$264,850                   |     | Style:                           | One Story, Traditional       |
| Lot Size:          | 0.15 Acre                   |     | Construct/Siding:                | Vinyl Siding                 |
| Rooms:             | 10                          |     | Roof:<br>Car Storage:            | Shingle                      |
| Bedrooms:          | 3                           | -/  |                                  | Attached, Two Car,<br>Garage |
| Bathrooms:         | 2                           | v   |                                  |                              |
| Half Bathrooms:    | 0                           |     | Exterior<br>Features:<br>Dining: | See Remarks, Other           |
| Square Footage:    | 1,380 Sqft                  |     |                                  | Dining/kitchen Combo         |
| Year Built:        | 2024                        |     |                                  | Dining/Mitchen Combo         |
| Subdivision:       | The Glen at 15 West         |     |                                  |                              |
| Listing Type:      | For Sale                    |     |                                  |                              |
| Elementary School: | Waldo Pafford<br>Elementary |     |                                  |                              |
| Middle School:     | Snelson Golden<br>Middle    |     |                                  |                              |
| High School:       | Bradwell Institute          |     |                                  |                              |
| Property Status:   | Active                      |     |                                  |                              |
| Address Map        |                             | -   |                                  |                              |
| Latitude:          | N31° 50' 52.9''             |     |                                  |                              |
| Longitude:         | W82° 24' 34.6''             |     |                                  |                              |
|                    |                             |     |                                  |                              |