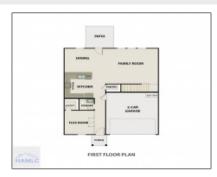

## Price: \$308,675 Lot Size: 0.17 Acre Rooms: 10 5 Bedrooms: Bathrooms: 3 0 Half Bathrooms: Square Footage: 2,256 Sqft Year Built: 2024 Subdivision: The Glen at 15 West For Sale Listing Type: **Elementary School:** Waldo Pafford Elementary Middle School: Snelson Golden Middle High School: **Bradwell Institute**