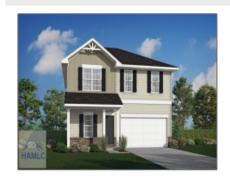

## 259 Glendale Lane, Hinesville, Georgia 31313

2,256 Sqft - 259 Glendale Lane, Hinesville, Liberty, Georgia, United States 31313

| asic |  |  |
|------|--|--|
|      |  |  |
|      |  |  |
|      |  |  |

## Price: \$308,675 Lot Size: 0.17 Acre Rooms: 10 5 Bedrooms: Bathrooms: 3 0 Half Bathrooms: Square Footage: 2,256 Sqft Year Built: 2024 Subdivision: The Glen at 15 West For Sale Listing Type: **Elementary School:** Waldo Pafford Elementary Middle School: Snelson Golden Middle High School: **Bradwell Institute**

## **Features**

| $\sqrt{}$ | Style:                | Two Story, Traditional                   |
|-----------|-----------------------|------------------------------------------|
| $\sqrt{}$ | Construct/Siding:     | Vinyl Siding                             |
| $\sqrt{}$ | Roof:                 | Shingle                                  |
| $\sqrt{}$ | Car Storage:          | Garage Door Opener,<br>Attached, Two Car |
| $\sqrt{}$ | Exterior<br>Features: | See Remarks                              |
| √         | Dining:               | Dining/kitchen Combo                     |