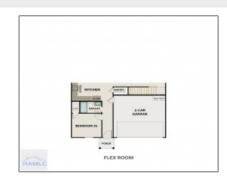

## Price: \$308,675 Lot Size: 0.17 Acre Rooms: 10 5 Bedrooms: Bathrooms: 3 0 Half Bathrooms: Square Footage: 2,256 Sqft Year Built: 2024 Subdivision: The Glen at 15 West For Sale Listing Type: **Elementary School:** Waldo Pafford Elementary Middle School: Snelson Golden Middle High School: **Bradwell Institute**