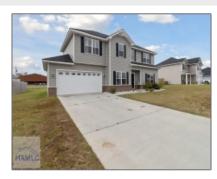

## 232 Archibald Avenue SE, Ludowici, Georgia 31316

2,080 Sqft - 232 Archibald Avenue SE, Ludowici, Long, Georgia, United States 31316

## **Basic Details**

| Price:             | \$289,900          |  |
|--------------------|--------------------|--|
| Lot Size:          | 0.25 Acre          |  |
| Rooms:             | 10                 |  |
| Bedrooms:          | 4                  |  |
| Bathrooms:         | 2                  |  |
| Half Bathrooms:    | 1                  |  |
| Square Footage:    | 2,080 Sqft         |  |
| Year Built:        | 2021               |  |
| Subdivision:       | Johnston Station   |  |
| Listing Type:      | For Sale           |  |
| Elementary School: | Smiley Elementary  |  |
| Middle School:     | Long County Middle |  |
| High School:       | Long County High   |  |
| Property Status:   | Active             |  |
|                    |                    |  |

## Features

| $\sqrt{}$ | Style:              | Two Story                                   |
|-----------|---------------------|---------------------------------------------|
| $\sqrt{}$ | Construct/Siding:   | Vinyl Siding, Brick                         |
| $\sqrt{}$ | Roof:               | Shingle                                     |
| $\sqrt{}$ | Car Storage:        | Two Car, Garage                             |
| $\sqrt{}$ | FireplaceLocation : | Other                                       |
| $\sqrt{}$ | Dining:             | Dining/kitchen Combo,<br>Formal Dining Room |