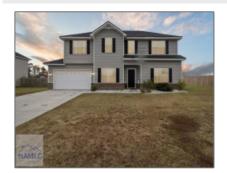

## 232 Archibald Avenue SE, Ludowici, Georgia 31316

2,080 Sqft - 232 Archibald Avenue SE, Ludowici, Long, Georgia, United States 31316

## **Basic Details**

| Price:             | \$289,900          |  |
|--------------------|--------------------|--|
| Lot Size:          | 0.25 Acre          |  |
| Rooms:             | 10                 |  |
| Bedrooms:          | 4                  |  |
| Bathrooms:         | 2                  |  |
| Half Bathrooms:    | 1                  |  |
| Square Footage:    | 2,080 Sqft         |  |
| Year Built:        | 2021               |  |
| Subdivision:       | Johnston Station   |  |
| Listing Type:      | For Sale           |  |
| Elementary School: | Smiley Elementary  |  |
| Middle School:     | Long County Middle |  |
| High School:       | Long County High   |  |
| Property Status:   | Active             |  |
|                    |                    |  |

## Features

| $\sqrt{}$ | Style:              | Two Story                                   |
|-----------|---------------------|---------------------------------------------|
| $\sqrt{}$ | Construct/Siding:   | Vinyl Siding, Brick                         |
| $\sqrt{}$ | Roof:               | Shingle                                     |
| $\sqrt{}$ | Car Storage:        | Two Car, Garage                             |
| $\sqrt{}$ | FireplaceLocation : | Other                                       |
| $\sqrt{}$ | Dining:             | Dining/kitchen Combo,<br>Formal Dining Room |