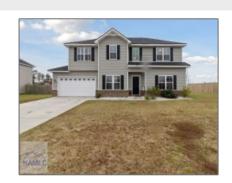

## 232 Archibald Avenue SE, Ludowici, Georgia 31316

2,080 Sqft - 232 Archibald Avenue SE, Ludowici, Long, Georgia, United States 31316

## **Basic Details**

| Price:             | \$289,900          |  |
|--------------------|--------------------|--|
| Lot Size:          | 0.25 Acre          |  |
| Rooms:             | 10                 |  |
| Bedrooms:          | 4                  |  |
| Bathrooms:         | 2                  |  |
| Half Bathrooms:    | 1                  |  |
| Square Footage:    | 2,080 Sqft         |  |
| Year Built:        | 2021               |  |
| Subdivision:       | Johnston Station   |  |
| Listing Type:      | For Sale           |  |
| Elementary School: | Smiley Elementary  |  |
| Middle School:     | Long County Middle |  |
| High School:       | Long County High   |  |
| Property Status:   | Active             |  |
|                    |                    |  |

## Features

| $\sqrt{}$ | Style:              | Two Story                                   |
|-----------|---------------------|---------------------------------------------|
| $\sqrt{}$ | Construct/Siding:   | Vinyl Siding, Brick                         |
| $\sqrt{}$ | Roof:               | Shingle                                     |
| $\sqrt{}$ | Car Storage:        | Two Car, Garage                             |
| $\sqrt{}$ | FireplaceLocation : | Other                                       |
| $\sqrt{}$ | Dining:             | Dining/kitchen Combo,<br>Formal Dining Room |