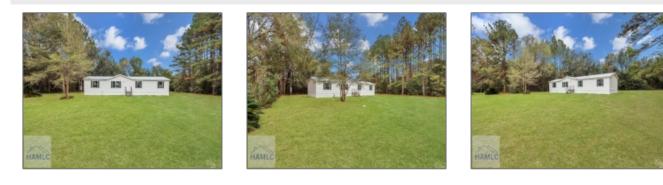

## 96 Pump Road, Jesup, Georgia 31545

1,680 Sqft - 96 Pump Road, Jesup, Wayne, Georgia, United States 31545

| Basic Details      |                           |              | Features                                                             |                      |  |
|--------------------|---------------------------|--------------|----------------------------------------------------------------------|----------------------|--|
| Price:             | \$179,000                 |              | Style:                                                               | Mobile Home          |  |
| Rooms:             | 11                        |              | Construct/Siding:                                                    | Vinyl Siding         |  |
| Bedrooms:          | 4                         |              | Roof:                                                                | Metal                |  |
| Bathrooms:         | 2                         | /            | Car Storage:                                                         |                      |  |
| Half Bathrooms:    | 0                         | V            | <ul> <li>✓ Car Storage:</li> <li>✓ Exterior<br/>Features:</li> </ul> | Other                |  |
| Square Footage:    | 1,680 Sqft                | $\checkmark$ |                                                                      | Other                |  |
| Year Built:        | 1998                      | $\checkmark$ | Dining:                                                              | Dining/kitchen Combo |  |
| Subdivision:       | No Subdivision            |              |                                                                      |                      |  |
| Listing Type:      | For Sale                  |              |                                                                      |                      |  |
| Elementary School: | Jesup Elementary          |              |                                                                      |                      |  |
| Middle School:     | Arthur Williams<br>Middle |              |                                                                      |                      |  |
| High School:       | Wayne County High         |              |                                                                      |                      |  |
| Property Status:   | Active                    |              |                                                                      |                      |  |
| Address Map        |                           | -            |                                                                      |                      |  |
| Latitude:          | N31° 38' 11''             |              |                                                                      |                      |  |
| Longitude:         | W82° 8' 35.7''            |              |                                                                      |                      |  |