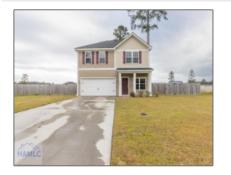

## 359 Morgan Field Boulevard, Ludowici, Georgia 31316 1,890 Sqft - 359 Morgan Field Boulevard, Ludowici, Long, Georgia, United States 31316

| Basic Details    |                | Features                                                                                                       |
|------------------|----------------|----------------------------------------------------------------------------------------------------------------|
| Price:           | \$290,000      | √ Style: Two Story                                                                                             |
| Lot Size:        | 0.51 Acre      | ✓ Construct/Siding: Vinyl Siding                                                                               |
| Rooms:           | 11             |                                                                                                                |
| Bedrooms:        | 4              | ✓ Roof: Shingle   ✓ Car Storage: Two Car, Garage   ✓ Fence: Privacy, Back Yard   ✓ Dining: Dining/living Combo |
| Bathrooms:       | 2              |                                                                                                                |
| Half Bathrooms:  | 1              |                                                                                                                |
| Square Footage:  | 1,890 Sqft     |                                                                                                                |
| Year Built:      | 2021           |                                                                                                                |
| Subdivision:     | Morgan Place   |                                                                                                                |
| Listing Type:    | For Sale       |                                                                                                                |
| Property Status: | Active         |                                                                                                                |
| Address Map      |                | -                                                                                                              |
| Latitude:        | N31° 44' 8.9'' |                                                                                                                |
| Longitude:       | W82° 17' 5.6'' |                                                                                                                |