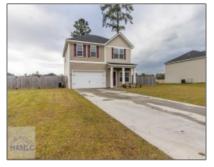

## 359 Morgan Field Boulevard, Ludowici, Georgia 31316 1,890 Sqft - 359 Morgan Field Boulevard, Ludowici, Long, Georgia, United States 31316

| Basic Details    |                | Features                                                                                                       |
|------------------|----------------|----------------------------------------------------------------------------------------------------------------|
| Price:           | \$290,000      | √ Style: Two Story                                                                                             |
| Lot Size:        | 0.51 Acre      | ✓ Construct/Siding: Vinyl Siding                                                                               |
| Rooms:           | 11             |                                                                                                                |
| Bedrooms:        | 4              | ✓ Roof: Shingle   ✓ Car Storage: Two Car, Garage   ✓ Fence: Privacy, Back Yard   ✓ Dining: Dining/living Combo |
| Bathrooms:       | 2              |                                                                                                                |
| Half Bathrooms:  | 1              |                                                                                                                |
| Square Footage:  | 1,890 Sqft     |                                                                                                                |
| Year Built:      | 2021           |                                                                                                                |
| Subdivision:     | Morgan Place   |                                                                                                                |
| Listing Type:    | For Sale       |                                                                                                                |
| Property Status: | Active         |                                                                                                                |
| Address Map      |                | -                                                                                                              |
| Latitude:        | N31° 44' 8.9'' |                                                                                                                |
| Longitude:       | W82° 17' 5.6'' |                                                                                                                |