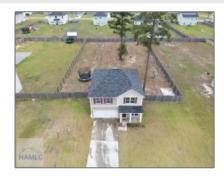

## 359 Morgan Field Boulevard, Ludowici, Georgia 31316 1,890 Sqft - 359 Morgan Field Boulevard, Ludowici, Long, Georgia, United States 31316

| Basic Details    |                | Features                                                                                                       |
|------------------|----------------|----------------------------------------------------------------------------------------------------------------|
| Price:           | \$290,000      | √ Style: Two Story                                                                                             |
| Lot Size:        | 0.51 Acre      | ✓ Construct/Siding: Vinyl Siding                                                                               |
| Rooms:           | 11             |                                                                                                                |
| Bedrooms:        | 4              | ✓ Roof: Shingle   ✓ Car Storage: Two Car, Garage   ✓ Fence: Privacy, Back Yard   ✓ Dining: Dining/living Combo |
| Bathrooms:       | 2              |                                                                                                                |
| Half Bathrooms:  | 1              |                                                                                                                |
| Square Footage:  | 1,890 Sqft     |                                                                                                                |
| Year Built:      | 2021           |                                                                                                                |
| Subdivision:     | Morgan Place   |                                                                                                                |
| Listing Type:    | For Sale       |                                                                                                                |
| Property Status: | Active         |                                                                                                                |
| Address Map      |                | -                                                                                                              |
| Latitude:        | N31° 44' 8.9'' |                                                                                                                |
| Longitude:       | W82° 17' 5.6'' |                                                                                                                |