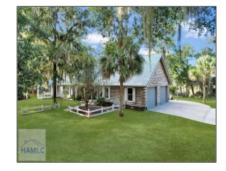

## 3177 Julienton Drive, Townsend, McIntosh, Georgia, United States 31331

2,336 Sqft - 3177 Julienton Drive, Townsend, McIntosh, Georgia, United States 31331

## **Basic Details** Features Price: \$539,000 Style: Ranch Lot Size: 1.23 Acre Construct/Siding: Wood Siding Rooms: 8 Roof: Metal Bedrooms: 3 Car Storage: Two Car Bathrooms: 3 Exterior $\sqrt{}$ See Remarks 0 Half Bathrooms: Features: FireplaceLocation $\sqrt{}$ 2,336 Sqft Square Footage: Living Room, Kitchen Year Built: 1993 Dining: $\sqrt{}$ Dining/kitchen Combo Subdivision: Springfield Plantation For Sale Listing Type: **Property Status:** Active Address Map Latitude: N31° 36' 50.1" W82° 41' 48.5'' Longitude: