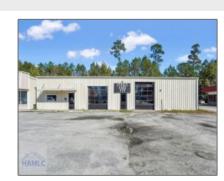

## 1661 East Oglethorpe Highway, Flemington, Liberty, Georgia, United Sta

4,000 Sqft - 1661 East Oglethorpe Highway, Flemington, Liberty, Georgia, United States 31131

## **Basic Details**

| Price:           | \$4,800    |
|------------------|------------|
| Lot Size:        | 0.23 Acre  |
| Rooms:           | 0          |
| Bedrooms:        | 0          |
| Bathrooms:       | 0          |
| Half Bathrooms:  | 0          |
| Square Footage:  | 4,000 Sqft |
| Year Built:      | 1985       |
| Subdivision:     | NONE       |
| Listing Type:    | For Sale   |
| Property Status: | Active     |

## Features

| $\sqrt{}$ | Style:            | Retail                |
|-----------|-------------------|-----------------------|
| $\sqrt{}$ | Construct/Siding: | Other                 |
| $\sqrt{}$ | Roof:             | Metal                 |
| $\sqrt{}$ | Car Storage:      | 11-20 Spaces          |
| $\sqrt{}$ | Dining:           | Real Estate Only      |
| $\sqrt{}$ | Cooling System:   | Electric, Central Air |
|           |                   |                       |