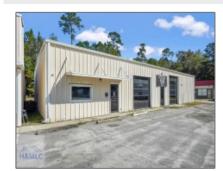

## 1661 East Oglethorpe Highway, Flemington, Liberty, Georgia, United Sta

4,000 Sqft - 1661 East Oglethorpe Highway, Flemington, Liberty, Georgia, United States 31131

## **Basic Details**

| Price:           | \$4,800    |
|------------------|------------|
| Lot Size:        | 0.23 Acre  |
| Rooms:           | 0          |
| Bedrooms:        | 0          |
| Bathrooms:       | 0          |
| Half Bathrooms:  | 0          |
| Square Footage:  | 4,000 Sqft |
| Year Built:      | 1985       |
| Subdivision:     | NONE       |
| Listing Type:    | For Sale   |
| Property Status: | Active     |

## Features

| $\sqrt{}$ | Style:            | Retail                |
|-----------|-------------------|-----------------------|
| $\sqrt{}$ | Construct/Siding: | Other                 |
| $\sqrt{}$ | Roof:             | Metal                 |
| $\sqrt{}$ | Car Storage:      | 11-20 Spaces          |
| $\sqrt{}$ | Dining:           | Real Estate Only      |
| $\sqrt{}$ | Cooling System:   | Electric, Central Air |
|           |                   |                       |