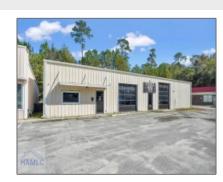

## 1661 East Oglethorpe Highway, Flemington, Liberty, Georgia, United Sta

4,000 Sqft - 1661 East Oglethorpe Highway, Flemington, Liberty, Georgia, United States 31131

## **Basic Details**

| Price:           | \$4,800    |
|------------------|------------|
| Lot Size:        | 0.23 Acre  |
| Rooms:           | 0          |
| Bedrooms:        | 0          |
| Bathrooms:       | 0          |
| Half Bathrooms:  | 0          |
| Square Footage:  | 4,000 Sqft |
| Year Built:      | 1985       |
| Subdivision:     | NONE       |
| Listing Type:    | For Sale   |
| Property Status: | Active     |

## Features

| $\sqrt{}$ | Style:            | Retail                |
|-----------|-------------------|-----------------------|
| $\sqrt{}$ | Construct/Siding: | Other                 |
| $\sqrt{}$ | Roof:             | Metal                 |
| $\sqrt{}$ | Car Storage:      | 11-20 Spaces          |
| $\sqrt{}$ | Dining:           | Real Estate Only      |
| $\sqrt{}$ | Cooling System:   | Electric, Central Air |
|           |                   |                       |