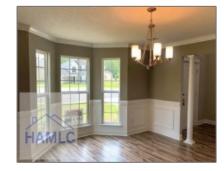

## Features

| Price:           | \$340,000    | √ Style:  |              | Two Story, Traditional                     |
|------------------|--------------|-----------|--------------|--------------------------------------------|
| Rooms:           | 10           | √ Constr  | ruct/Siding: | Vinyl Siding                               |
| Bedrooms:        | 5            | √ Roof:   |              | , , , , , , , , , , , , , , , , , , ,      |
| Bathrooms:       | 2            |           |              | Shingle                                    |
| Half Bathrooms:  | 1            | √ Car St  | orage:       | Garage Door Opener, Two<br>Car, Garage     |
| Square Footage:  | 3,154 Sqft   | √ Exterio |              | See Remarks                                |
| Year Built:      | 2017         | Featur    |              |                                            |
| Subdivision:     | Griffin Park | √ Fence:  |              | Privacy, Back Yard                         |
| Subulvision:     | GIIIIII Paik | √ Firepla | aceLocation  | Family Room                                |
| Listing Type:    | For Sale     | :         |              | r anniy Room                               |
| Property Status: | Active       | √ Dining  | :            | Formal Dining Room,<br>Dining/living Combo |