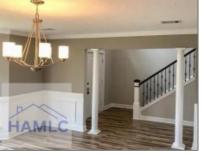

## Features

| Price:           | \$340,000    | √ Style:  |              | Two Story, Traditional                     |
|------------------|--------------|-----------|--------------|--------------------------------------------|
| Rooms:           | 10           | √ Constr  | ruct/Siding: | Vinyl Siding                               |
| Bedrooms:        | 5            | √ Roof:   |              | , , , , , , , , , , , , , , , , , , ,      |
| Bathrooms:       | 2            |           |              | Shingle                                    |
| Half Bathrooms:  | 1            | √ Car St  | orage:       | Garage Door Opener, Two<br>Car, Garage     |
| Square Footage:  | 3,154 Sqft   | √ Exterio |              | See Remarks                                |
| Year Built:      | 2017         | Featur    |              |                                            |
| Subdivision:     | Griffin Park | √ Fence:  |              | Privacy, Back Yard                         |
| Subulvision:     | GIIIIII Paik | √ Firepla | aceLocation  | Family Room                                |
| Listing Type:    | For Sale     | :         |              | r anniy Room                               |
| Property Status: | Active       | √ Dining  | :            | Formal Dining Room,<br>Dining/living Combo |