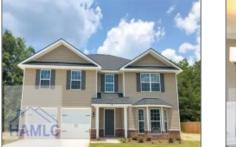

## 680 Piedmont Avenue, Hinesville, Liberty, Georgia, United States 31313

3,154 Sqft - 680 Piedmont Avenue, Hinesville, Liberty, Georgia, United States 31313

## Features

| Price:           | \$340,000    | √ Style:  |              | Two Story, Traditional                     |
|------------------|--------------|-----------|--------------|--------------------------------------------|
| Rooms:           | 10           | √ Constr  | ruct/Siding: | Vinyl Siding                               |
| Bedrooms:        | 5            | √ Roof:   |              | , , , , , , , , , , , , , , , , , , ,      |
| Bathrooms:       | 2            |           |              | Shingle                                    |
| Half Bathrooms:  | 1            | √ Car St  | orage:       | Garage Door Opener, Two<br>Car, Garage     |
| Square Footage:  | 3,154 Sqft   | √ Exterio |              | See Remarks                                |
| Year Built:      | 2017         | Featur    |              |                                            |
| Subdivision:     | Griffin Park | √ Fence:  |              | Privacy, Back Yard                         |
| Subulvision:     | GIIIIII Paik | √ Firepla | aceLocation  | Family Room                                |
| Listing Type:    | For Sale     | :         |              | r anniy Room                               |
| Property Status: | Active       | √ Dining  | :            | Formal Dining Room,<br>Dining/living Combo |