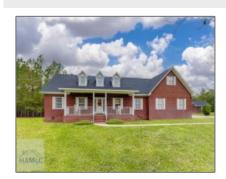

## 2713 Emmaus Red Hill Church Road, Claxton, Evans, Georgia, United Stat

2,823 Sqft - 2713 Emmaus Red Hill Church Road, Claxton, Evans, Georgia, United States 30417

| Basic Details | Features |
|---------------|----------|
|               |          |

| Price:             | \$525,000         | √ Style        | e:              | Two Story, Traditional,                     |
|--------------------|-------------------|----------------|-----------------|---------------------------------------------|
| Rooms:             | 8                 |                |                 | Low Country                                 |
| Bedrooms:          | 4                 | √ Cons         | struct/Siding:  | Brick                                       |
| Bathrooms:         | 3                 | √ Roof         | f:              | Shingle                                     |
| Half Bathrooms:    | 0                 | √ Car          | Storage:        | Attached, Two Car,<br>Driveway              |
| Square Footage:    | 2,823 Sqft        |                |                 |                                             |
| Year Built:        | 1996              | √ Exte<br>Feat | erior<br>tures: | Outbuilding(s)                              |
| Subdivision:       | NONE              | √ Dini         | ng:             | Dining/kitchen Combo,<br>Formal Dining Room |
| Listing Type:      | For Sale          |                |                 |                                             |
| Elementary School: | CLAXTON           |                |                 |                                             |
| Middle School:     | CLAXTON           |                |                 |                                             |
| High School:       | CLAXTON           |                |                 |                                             |
| Property Status:   | Active Contingent |                |                 |                                             |