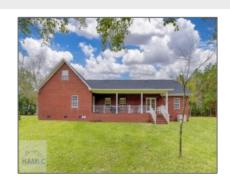

## 2713 Emmaus Red Hill Church Road, Claxton, Evans, Georgia, United Stat

2,823 Sqft - 2713 Emmaus Red Hill Church Road, Claxton, Evans, Georgia, United States 30417

| Basic Details | Features |
|---------------|----------|
|               |          |

| Price:             | \$525,000         | √ Style        | e:              | Two Story, Traditional,                     |
|--------------------|-------------------|----------------|-----------------|---------------------------------------------|
| Rooms:             | 8                 |                |                 | Low Country                                 |
| Bedrooms:          | 4                 | √ Cons         | struct/Siding:  | Brick                                       |
| Bathrooms:         | 3                 | √ Roof         | f:              | Shingle                                     |
| Half Bathrooms:    | 0                 | √ Car          | Storage:        | Attached, Two Car,<br>Driveway              |
| Square Footage:    | 2,823 Sqft        |                |                 |                                             |
| Year Built:        | 1996              | √ Exte<br>Feat | erior<br>tures: | Outbuilding(s)                              |
| Subdivision:       | NONE              | √ Dini         | ng:             | Dining/kitchen Combo,<br>Formal Dining Room |
| Listing Type:      | For Sale          |                |                 |                                             |
| Elementary School: | CLAXTON           |                |                 |                                             |
| Middle School:     | CLAXTON           |                |                 |                                             |
| High School:       | CLAXTON           |                |                 |                                             |
| Property Status:   | Active Contingent |                |                 |                                             |