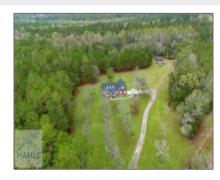

## 2713 Emmaus Red Hill Church Road, Claxton, Evans, Georgia, United Stat

2,823 Sqft - 2713 Emmaus Red Hill Church Road, Claxton, Evans, Georgia, United States 30417









| Basic Details | Features |
|---------------|----------|
|               |          |

| Price:             | \$525,000         | √ Style        | e:              | Two Story, Traditional,                     |
|--------------------|-------------------|----------------|-----------------|---------------------------------------------|
| Rooms:             | 8                 |                |                 | Low Country                                 |
| Bedrooms:          | 4                 | √ Cons         | struct/Siding:  | Brick                                       |
| Bathrooms:         | 3                 | √ Roof         | f:              | Shingle                                     |
| Half Bathrooms:    | 0                 | √ Car          | Storage:        | Attached,