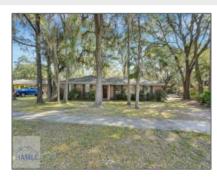

## 616 Olmstead Drive, Hinesville, Liberty, Georgia, United States 31313

1,380 Sqft - 616 Olmstead Drive, Hinesville, Liberty, Georgia, United States 31313

## **Basic Details**

| Price:           | \$209,900         |
|------------------|-------------------|
| Rooms:           | 3                 |
| Bedrooms:        | 3                 |
| Bathrooms:       | 2                 |
| Half Bathrooms:  | 0                 |
| Square Footage:  | 1,380 Sqft        |
| Year Built:      | 1976              |
| Subdivision:     | Mainstreet        |
| Listing Type:    | For Sale          |
| Property Status: | Active Contingent |

## Features

| $\sqrt{}$ | Style:            | Ranch              |
|-----------|-------------------|--------------------|
| $\sqrt{}$ | Construct/Siding: | Brick              |
| $\sqrt{}$ | Roof:             | Shingle            |
| $\sqrt{}$ | Car Storage:      | Garage             |
| $\sqrt{}$ | Fence:            | Privacy            |
| √         | Dining:           | Formal Dining Room |