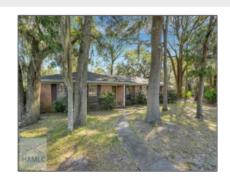

## 616 Olmstead Drive, Hinesville, Liberty, Georgia, United States 31313

1,380 Sqft - 616 Olmstead Drive, Hinesville, Liberty, Georgia, United States 31313

## **Basic Details**

| Price:           | \$209,900         |
|------------------|-------------------|
| Rooms:           | 3                 |
| Bedrooms:        | 3                 |
| Bathrooms:       | 2                 |
| Half Bathrooms:  | 0                 |
| Square Footage:  | 1,380 Sqft        |
| Year Built:      | 1976              |
| Subdivision:     | Mainstreet        |
| Listing Type:    | For Sale          |
| Property Status: | Active Contingent |

## Features

| $\sqrt{}$ | Style:            | Ranch              |
|-----------|-------------------|--------------------|
| $\sqrt{}$ | Construct/Siding: | Brick              |
| $\sqrt{}$ | Roof:             | Shingle            |
| $\sqrt{}$ | Car Storage:      | Garage             |
| $\sqrt{}$ | Fence:            | Privacy            |
| √         | Dining:           | Formal Dining Room |