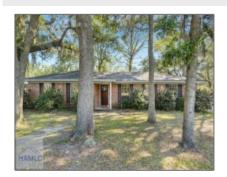

## 616 Olmstead Drive, Hinesville, Liberty, Georgia, United States 31313

1,380 Sqft - 616 Olmstead Drive, Hinesville, Liberty, Georgia, United States 31313

## **Basic Details**

| Price:           | \$209,900         |
|------------------|-------------------|
| Rooms:           | 3                 |
| Bedrooms:        | 3                 |
| Bathrooms:       | 2                 |
| Half Bathrooms:  | 0                 |
| Square Footage:  | 1,380 Sqft        |
| Year Built:      | 1976              |
| Subdivision:     | Mainstreet        |
| Listing Type:    | For Sale          |
| Property Status: | Active Contingent |

## Features

| $\sqrt{}$ | Style:            | Ranch              |
|-----------|-------------------|--------------------|
| $\sqrt{}$ | Construct/Siding: | Brick              |
| $\sqrt{}$ | Roof:             | Shingle            |
| $\sqrt{}$ | Car Storage:      | Garage             |
| $\sqrt{}$ | Fence:            | Privacy            |
| √         | Dining:           | Formal Dining Room |