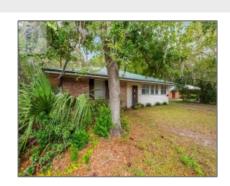

## 548 Shepard Drive, Brunswick, Georgia 31525

1,395 Sqft - 548 Shepard Drive, Brunswick, Glynn, Georgia, United States 31525

| Basic |  |  |
|-------|--|--|
|       |  |  |
|       |  |  |
|       |  |  |

## Features

| $\sqrt{}$ | Style:            | Ranch       |
|-----------|-------------------|-------------|
| $\sqrt{}$ | Construct/Siding: | Brick       |
| $\sqrt{}$ | Roof:             | Metal       |
| $\sqrt{}$ | Car Storage:      | Parking Pad |
| $\sqrt{}$ | Fence:            | Chain Link  |
| $\sqrt{}$ | Dining:           | Other       |