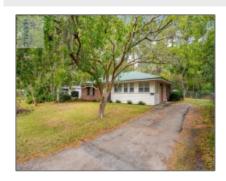

## 548 Shepard Drive, Brunswick, Georgia 31525

1,395 Sqft - 548 Shepard Drive, Brunswick, Glynn, Georgia, United States 31525

| Basic |  |  |
|-------|--|--|
|       |  |  |
|       |  |  |
|       |  |  |

## Features

| $\sqrt{}$ | Style:            | Ranch       |
|-----------|-------------------|-------------|
| $\sqrt{}$ | Construct/Siding: | Brick       |
| $\sqrt{}$ | Roof:             | Metal       |
| $\sqrt{}$ | Car Storage:      | Parking Pad |
| $\sqrt{}$ | Fence:            | Chain Link  |
| $\sqrt{}$ | Dining:           | Other       |