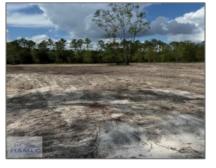

## Lot 2 Drury Lane, Hortense, Georgia 31543 <sup>0</sup> Sqft - Lot 2 Drury Lane, Hortense, Brantley, Georgia, United States 31543

0

AME

|                 | Features                                                                                         |                                                                                       |
|-----------------|--------------------------------------------------------------------------------------------------|---------------------------------------------------------------------------------------|
| \$30,000        | √ Style:                                                                                         | Non-restricted Lot                                                                    |
| 0               |                                                                                                  |                                                                                       |
| 0               |                                                                                                  |                                                                                       |
| 0               |                                                                                                  |                                                                                       |
| 0               |                                                                                                  |                                                                                       |
| 0 Sqft          |                                                                                                  |                                                                                       |
| 0               |                                                                                                  |                                                                                       |
| NONE            |                                                                                                  |                                                                                       |
| For Sale        |                                                                                                  |                                                                                       |
| Active          |                                                                                                  |                                                                                       |
|                 | -                                                                                                |                                                                                       |
| N31° 15' 42.4'' |                                                                                                  |                                                                                       |
| W82° 8' 53.6''  |                                                                                                  |                                                                                       |
|                 | 0<br>0<br>0<br>0<br>0<br>0<br>5<br>0<br>5<br>0<br>1<br>0<br>0<br>0<br>0<br>0<br>0<br>0<br>0<br>0 | \$30,000 ✓ Style:   0 0   0 0   0 0   0 Sqft 0   0 0   NONE 1   For Sale 1   Active - |