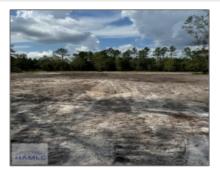

## Lot 2 Drury Lane, Hortense, Georgia 31543 <sup>0</sup> Sqft - Lot 2 Drury Lane, Hortense, Brantley, Georgia, United States 31543

0

AME

|                 | Features                                                                                         |                                                                                       |
|-----------------|--------------------------------------------------------------------------------------------------|---------------------------------------------------------------------------------------|
| \$30,000        | √ Style:                                                                                         | Non-restricted Lot                                                                    |
| 0               |                                                                                                  |                                                                                       |
| 0               |                                                                                                  |                                                                                       |
| 0               |                                                                                                  |                                                                                       |
| 0               |                                                                                                  |                                                                                       |
| 0 Sqft          |                                                                                                  |                                                                                       |
| 0               |                                                                                                  |                                                                                       |
| NONE            |                                                                                                  |                                                                                       |
| For Sale        |                                                                                                  |                                                                                       |
| Active          |                                                                                                  |                                                                                       |
|                 | -                                                                                                |                                                                                       |
| N31° 15' 42.4'' |                                                                                                  |                                                                                       |
| W82° 8' 53.6''  |                                                                                                  |                                                                                       |
|                 | 0<br>0<br>0<br>0<br>0<br>0<br>5<br>0<br>5<br>0<br>1<br>0<br>0<br>0<br>0<br>0<br>0<br>0<br>0<br>0 | \$30,000 ✓ Style:   0 0   0 0   0 0   0 Sqft 0   0 0   NONE 1   For Sale 1   Active - |