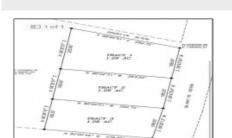

## Lot 2 Drury Lane, Hortense, Georgia 31543 <sup>0</sup> Sqft - Lot 2 Drury Lane, Hortense, Brantley, Georgia, United States 31543

0

AME

|                 | Features                                                                                         |                                                                                       |
|-----------------|--------------------------------------------------------------------------------------------------|---------------------------------------------------------------------------------------|
| \$30,000        | √ Style:                                                                                         | Non-restricted Lot                                                                    |
| 0               |                                                                                                  |                                                                                       |
| 0               |                                                                                                  |                                                                                       |
| 0               |                                                                                                  |                                                                                       |
| 0               |                                                                                                  |                                                                                       |
| 0 Sqft          |                                                                                                  |                                                                                       |
| 0               |                                                                                                  |                                                                                       |
| NONE            |                                                                                                  |                                                                                       |
| For Sale        |                                                                                                  |                                                                                       |
| Active          |                                                                                                  |                                                                                       |
|                 | -                                                                                                |                                                                                       |
| N31° 15' 42.4'' |                                                                                                  |                                                                                       |
| W82° 8' 53.6''  |                                                                                                  |                                                                                       |
|                 | 0<br>0<br>0<br>0<br>0<br>0<br>5<br>0<br>5<br>0<br>1<br>0<br>0<br>0<br>0<br>0<br>0<br>0<br>0<br>0 | \$30,000 ✓ Style:   0 0   0 0   0 0   0 Sqft 0   0 0   NONE 1   For Sale 1   Active - |