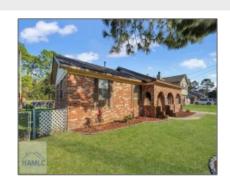

## 1008 Bacon Road, Hinesville, Georgia 31313

1,783 Sqft - 1008 Bacon Road, Hinesville, Liberty, Georgia, United States 31313

| -  |      | _    |    | • • | 1   |
|----|------|------|----|-----|-----|
| ĸэ | isic | - 11 | Δt | 21  | lc. |
|    |      |      |    |     |     |

| Price:           | \$249,900  |
|------------------|------------|
| Lot Size:        | 0.23 Acre  |
| Rooms:           | 5          |
| Bedrooms:        | 3          |
| Bathrooms:       | 2          |
| Half Bathrooms:  | 0          |
| Square Footage:  | 1,783 Sqft |
| Year Built:      | 1984       |
| Subdivision:     | Pine Place |
| Listing Type:    | For Sale   |
| Property Status: | Active     |

## Features

| $\sqrt{}$ | Style:                | Ranch, One Story                        |
|-----------|-----------------------|-----------------------------------------|
| $\sqrt{}$ | Construct/Siding:     | Vinyl Siding, Brick                     |
| $\sqrt{}$ | Roof:                 | Shingle                                 |
| √         | Car Storage:          | Attached, Garage, One<br>Car            |
| $\sqrt{}$ | Exterior<br>Features: | Storage                                 |
| $\sqrt{}$ | Fence:                | Back Yard, Chain Link                   |
| $\sqrt{}$ | FireplaceLocation :   | Living Room                             |
| $\sqrt{}$ | Dining:               | Dining/kitchen Combo,<br>Eat-in Kitchen |