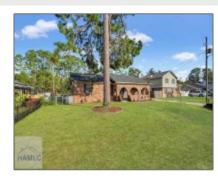

## 1008 Bacon Road, Hinesville, Georgia 31313

1,783 Sqft - 1008 Bacon Road, Hinesville, Liberty, Georgia, United States 31313

| -  |      | _    |    | • • | 1   |
|----|------|------|----|-----|-----|
| ĸэ | isic | - 11 | Δt | 21  | lc. |
|    |      |      |    |     |     |

| Price:           | \$249,900  |
|------------------|------------|
| Lot Size:        | 0.23 Acre  |
| Rooms:           | 5          |
| Bedrooms:        | 3          |
| Bathrooms:       | 2          |
| Half Bathrooms:  | 0          |
| Square Footage:  | 1,783 Sqft |
| Year Built:      | 1984       |
| Subdivision:     | Pine Place |
| Listing Type:    | For Sale   |
| Property Status: | Active     |

## Features

| $\sqrt{}$ | Style:                | Ranch, One Story                        |
|-----------|-----------------------|-----------------------------------------|
| $\sqrt{}$ | Construct/Siding:     | Vinyl Siding, Brick                     |
| $\sqrt{}$ | Roof:                 | Shingle                                 |
| √         | Car Storage:          | Attached, Garage, One<br>Car            |
| $\sqrt{}$ | Exterior<br>Features: | Storage                                 |
| $\sqrt{}$ | Fence:                | Back Yard, Chain Link                   |
| $\sqrt{}$ | FireplaceLocation :   | Living Room                             |
| $\sqrt{}$ | Dining:               | Dining/kitchen Combo,<br>Eat-in Kitchen |