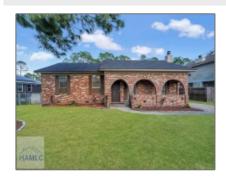

## 1008 Bacon Road, Hinesville, Georgia 31313

1,783 Sqft - 1008 Bacon Road, Hinesville, Liberty, Georgia, United States 31313

| -  |      | _    |    | • • | 1   |
|----|------|------|----|-----|-----|
| ĸэ | isic | - 11 | Δt | 21  | lc. |
|    |      |      |    |     |     |

| Price:           | \$249,900  |
|------------------|------------|
| Lot Size:        | 0.23 Acre  |
| Rooms:           | 5          |
| Bedrooms:        | 3          |
| Bathrooms:       | 2          |
| Half Bathrooms:  | 0          |
| Square Footage:  | 1,783 Sqft |
| Year Built:      | 1984       |
| Subdivision:     | Pine Place |
| Listing Type:    | For Sale   |
| Property Status: | Active     |

## Features

| $\sqrt{}$ | Style:                | Ranch, One Story                        |
|-----------|-----------------------|-----------------------------------------|
| $\sqrt{}$ | Construct/Siding:     | Vinyl Siding, Brick                     |
| $\sqrt{}$ | Roof:                 | Shingle                                 |
| √         | Car Storage:          | Attached, Garage, One<br>Car            |
| $\sqrt{}$ | Exterior<br>Features: | Storage                                 |
| $\sqrt{}$ | Fence:                | Back Yard, Chain Link                   |
| $\sqrt{}$ | FireplaceLocation :   | Living Room                             |
| $\sqrt{}$ | Dining:               | Dining/kitchen Combo,<br>Eat-in Kitchen |