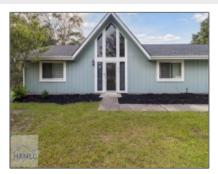

## 614 Slade Street, Hinesville, Liberty, Georgia, United States 31313

## **Basic Details**

| Price:             | \$238,000                   |  |
|--------------------|-----------------------------|--|
| Rooms:             | 6                           |  |
| Bedrooms:          | 3                           |  |
| Bathrooms:         | 2                           |  |
| Half Bathrooms:    | 0                           |  |
| Square Footage:    | 1,560 Sqft                  |  |
| Year Built:        | 1984                        |  |
| Subdivision:       | Westwood Heights            |  |
| Listing Type:      | For Sale                    |  |
| Elementary School: | Taylors Creek<br>Elementary |  |
| Middle School:     | Glynn Co                    |  |
| High School:       | Liberty County High         |  |
| Property Status:   | Active                      |  |

## Features

| $\sqrt{}$ | Style:                | Ranch                          |
|-----------|-----------------------|--------------------------------|
| $\sqrt{}$ | Construct/Siding:     | Vinyl Siding                   |
| $\sqrt{}$ | Roof:                 | Asbestos Shingle               |
| $\sqrt{}$ | Car Storage:          | Parking Spaces, Parking<br>Pad |
| $\sqrt{}$ | Exterior<br>Features: | Storage, Outbuilding(s)        |
| $\sqrt{}$ | Fence:                | Privacy                        |
| $\sqrt{}$ | Dining:               | Dining/kitchen Combo           |
|           |                       |                                |