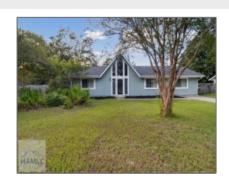

## 614 Slade Street, Hinesville, Liberty, Georgia, United States 31313

## **Basic Details**

| Price:             | \$238,000                   |  |
|--------------------|-----------------------------|--|
| Rooms:             | 6                           |  |
| Bedrooms:          | 3                           |  |
| Bathrooms:         | 2                           |  |
| Half Bathrooms:    | 0                           |  |
| Square Footage:    | 1,560 Sqft                  |  |
| Year Built:        | 1984                        |  |
| Subdivision:       | Westwood Heights            |  |
| Listing Type:      | For Sale                    |  |
| Elementary School: | Taylors Creek<br>Elementary |  |
| Middle School:     | Glynn Co                    |  |
| High School:       | Liberty County High         |  |
| Property Status:   | Active                      |  |

## Features

| $\sqrt{}$ | Style:                | Ranch                          |
|-----------|-----------------------|--------------------------------|
| $\sqrt{}$ | Construct/Siding:     | Vinyl Siding                   |
| $\sqrt{}$ | Roof:                 | Asbestos Shingle               |
| $\sqrt{}$ | Car Storage:          | Parking Spaces, Parking<br>Pad |
| $\sqrt{}$ | Exterior<br>Features: | Storage, Outbuilding(s)        |
| $\sqrt{}$ | Fence:                | Privacy                        |
| $\sqrt{}$ | Dining:               | Dining/kitchen Combo           |
|           |                       |                                |