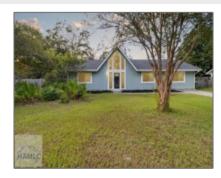

## 614 Slade Street, Hinesville, Liberty, Georgia, United States 31313

## **Basic Details**

| Price:             | \$238,000                   |  |
|--------------------|-----------------------------|--|
| Rooms:             | 6                           |  |
| Bedrooms:          | 3                           |  |
| Bathrooms:         | 2                           |  |
| Half Bathrooms:    | 0                           |  |
| Square Footage:    | 1,560 Sqft                  |  |
| Year Built:        | 1984                        |  |
| Subdivision:       | Westwood Heights            |  |
| Listing Type:      | For Sale                    |  |
| Elementary School: | Taylors Creek<br>Elementary |  |
| Middle School:     | Glynn Co                    |  |
| High School:       | Liberty County High         |  |
| Property Status:   | Active                      |  |

## Features

| $\sqrt{}$ | Style:                | Ranch                          |
|-----------|-----------------------|--------------------------------|
| $\sqrt{}$ | Construct/Siding:     | Vinyl Siding                   |
| $\sqrt{}$ | Roof:                 | Asbestos Shingle               |
| $\sqrt{}$ | Car Storage:          | Parking Spaces, Parking<br>Pad |
| $\sqrt{}$ | Exterior<br>Features: | Storage, Outbuilding(s)        |
| $\sqrt{}$ | Fence:                | Privacy                        |
| $\sqrt{}$ | Dining:               | Dining/kitchen Combo           |
|           |                       |                                |