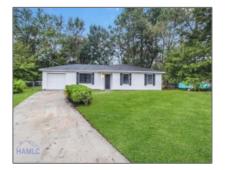

## 708 Pineview Court, Hinesville, Liberty, Georgia, United States 31313

1,352 Sqft - 708 Pineview Court, Hinesville, Liberty, Georgia, United States 31313

## Features

| Price:           | \$229,900    | $\checkmark$ | Style:                 | Ranch          |
|------------------|--------------|--------------|------------------------|----------------|
| Rooms:           | 6            | $\checkmark$ | Construct/Siding:      | Vinyl Siding   |
| Bedrooms:        | 3            |              | Roof:                  | Shingle        |
| Bathrooms:       | 2            | ~            | Car Storage:           | One Car        |
| Half Bathrooms:  | 0            | /            | Exterior<br>Features:  |                |
| Square Footage:  | 1,352 Sqft   | V            |                        | Outbuilding(s) |
| Year Built:      | 1975         | $\checkmark$ | Fence:                 | Chain Link     |
| Subdivision:     | Evergreen    | $\checkmark$ | FireplaceLocation<br>: | Living Room    |
| Listing Type:    | For Sale     | $\checkmark$ | Dining:                | Eat-in Kitchen |
| Property Status: | Active       |              |                        |                |
| Address Map      |              | -            |                        |                |
| Latitude:        | N31° 51' 1'' |              |                        |                |
|                  |              |              |                        |                |