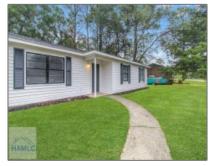

## 708 Pineview Court, Hinesville, Liberty, Georgia, United States 31313

1,352 Sqft - 708 Pineview Court, Hinesville, Liberty, Georgia, United States 31313

## Features

| Price:           | \$229,900    | $\checkmark$ | Style:                 | Ranch          |
|------------------|--------------|--------------|------------------------|----------------|
| Rooms:           | 6            | $\checkmark$ | Construct/Siding:      | Vinyl Siding   |
| Bedrooms:        | 3            |              | Roof:                  | Shingle        |
| Bathrooms:       | 2            | ~            | Car Storage:           | One Car        |
| Half Bathrooms:  | 0            | /            | Exterior<br>Features:  |                |
| Square Footage:  | 1,352 Sqft   | V            |                        | Outbuilding(s) |
| Year Built:      | 1975         | $\checkmark$ | Fence:                 | Chain Link     |
| Subdivision:     | Evergreen    | $\checkmark$ | FireplaceLocation<br>: | Living Room    |
| Listing Type:    | For Sale     | $\checkmark$ | Dining:                | Eat-in Kitchen |
| Property Status: | Active       |              |                        |                |
| Address Map      |              | -            |                        |                |
| Latitude:        | N31° 51' 1'' |              |                        |                |
|                  |              |              |                        |                |