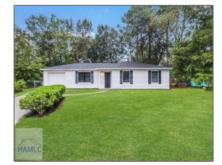

## 708 Pineview Court, Hinesville, Liberty, Georgia, United States 31313

1,352 Sqft - 708 Pineview Court, Hinesville, Liberty, Georgia, United States 31313

## Features

| Price:           | \$229,900    | $\checkmark$ | Style:                 | Ranch          |
|------------------|--------------|--------------|------------------------|----------------|
| Rooms:           | 6            | $\checkmark$ | Construct/Siding:      | Vinyl Siding   |
| Bedrooms:        | 3            |              | Roof:                  | Shingle        |
| Bathrooms:       | 2            | ~            | Car Storage:           | One Car        |
| Half Bathrooms:  | 0            | /            | Exterior<br>Features:  |                |
| Square Footage:  | 1,352 Sqft   | V            |                        | Outbuilding(s) |
| Year Built:      | 1975         | $\checkmark$ | Fence:                 | Chain Link     |
| Subdivision:     | Evergreen    | $\checkmark$ | FireplaceLocation<br>: | Living Room    |
| Listing Type:    | For Sale     | $\checkmark$ | Dining:                | Eat-in Kitchen |
| Property Status: | Active       |              |                        |                |
| Address Map      |              | -            |                        |                |
| Latitude:        | N31° 51' 1'' |              |                        |                |
|                  |              |              |                        |                |