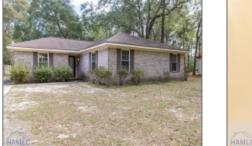

## 1086 Ricade Drive, Hinesville, Liberty, Georgia, United States 31313

1,755 Sqft - 1086 Ricade Drive, Hinesville, Liberty, Georgia, United States 31313

## **Basic Details** Features Price: \$259,000 Style: ~ Ranch, Traditional Lot Size: 41 Acre Construct/Siding: ~ Brick Rooms: 6 Roof: $\sqrt{}$ Shingle Bedrooms: 3 Car Storage: ~ Driveway Bathrooms: 2 $\sqrt{}$ Fence: Privacy, Chain Link 0 Half Bathrooms: Dining: $\sqrt{}$ Formal Dining Room 1,755 Sqft Square Footage: Year Built: 1978 **Pinewood Estates** Subdivision: For Sale Listing Type: **Property Status:** Active Address Map Latitude: N31° 48' 46.7" Longitude: W82° 22' 29.2''