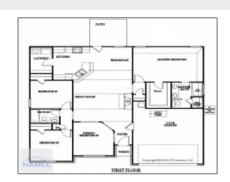

| Dasic Details      |                             |  |
|--------------------|-----------------------------|--|
| Price:             | \$273,875                   |  |
| Lot Size:          | 0.25 Acre                   |  |
| Rooms:             | 10                          |  |
| Bedrooms:          | 4                           |  |
| Bathrooms:         | 2                           |  |
| Half Bathrooms:    | 0                           |  |
| Square Footage:    | 1,565 Sqft                  |  |
| Year Built:        | 2025                        |  |
| Subdivision:       | The Glen at 15 West         |  |
| Listing Type:      | For Sale                    |  |
| Elementary School: | Waldo Pafford<br>Elementary |  |
| Middle School:     | Snelson Golden<br>Middle    |  |
| High School:       | Bradwell Institute          |  |
|                    |                             |  |

## Features

| $\sqrt{}$ | Style:                | One Story, Traditional       |
|-----------|-----------------------|------------------------------|
| $\sqrt{}$ | Construct/Siding:     | Vinyl Siding                 |
| $\sqrt{}$ | Roof:                 | Shingle                      |
| $\sqrt{}$ | Car Storage:          | Attached, Two Car,<br>Garage |
| $\sqrt{}$ | Exterior<br>Features: | See Remarks, Other           |
| $\sqrt{}$ | Dining:               | Eat-in Kitchen               |