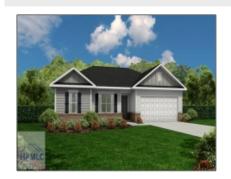

## 230 Renwick Loop, Hinesville, Georgia 31313

1,565 Sqft - 230 Renwick Loop, Hinesville, Liberty, Georgia, United States 31313

| asic |  |  |
|------|--|--|
|      |  |  |
|      |  |  |
|      |  |  |

| Dasic Details      |                             |  |
|--------------------|-----------------------------|--|
| Price:             | \$273,875                   |  |
| Lot Size:          | 0.25 Acre                   |  |
| Rooms:             | 10                          |  |
| Bedrooms:          | 4                           |  |
| Bathrooms:         | 2                           |  |
| Half Bathrooms:    | 0                           |  |
| Square Footage:    | 1,565 Sqft                  |  |
| Year Built:        | 2025                        |  |
| Subdivision:       | The Glen at 15 West         |  |
| Listing Type:      | For Sale                    |  |
| Elementary School: | Waldo Pafford<br>Elementary |  |
| Middle School:     | Snelson Golden<br>Middle    |  |
| High School:       | Bradwell Institute          |  |
|                    |                             |  |