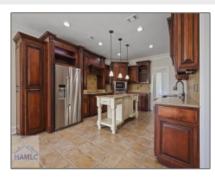

| Price:             | \$549,000                 |  |
|--------------------|---------------------------|--|
| Lot Size:          | 2.88 Acre                 |  |
| Rooms:             | 9                         |  |
| Bedrooms:          | 5                         |  |
| Bathrooms:         | 3                         |  |
| Half Bathrooms:    | 0                         |  |
| Square Footage:    | 3,847 Sqft                |  |
| Year Built:        | 2008                      |  |
| Subdivision:       | NONE                      |  |
| Listing Type:      | For Sale                  |  |
| Elementary School: | Screven Elementary        |  |
| Middle School:     | Arthur Williams<br>Middle |  |
| High School:       | Wayne County High         |  |
| Property Status:   | Active                    |  |
|                    |                           |  |

## Features

| $\sqrt{}$    | Style:                | Two Story                             |
|--------------|-----------------------|---------------------------------------|
| $\sqrt{}$    | Construct/Siding:     | Stucco, Brick                         |
| $\sqrt{}$    | Roof:                 | Shingle                               |
| $\sqrt{}$    | Car Storage:          | Garage                                |
| √            | Exterior<br>Features: | Renovated                             |
| $\sqrt{}$    | FireplaceLocation :   | Living Room, Den                      |
| $\checkmark$ | Dining:               | Eat-in Kitchen, Formal<br>Dining Room |