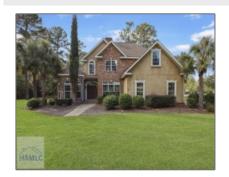

## 301 Whitaker Drive, Screven, Georgia 31560

Georgia 31560 3,847 Sqft - 301 Whitaker Drive, Screven, Wayne, Georgia, United States 31560

| Basic |  |  |
|-------|--|--|
|       |  |  |
|       |  |  |
|       |  |  |

| Price:             | \$549,000                 |  |
|--------------------|---------------------------|--|
| Lot Size:          | 2.88 Acre                 |  |
| Rooms:             | 9                         |  |
| Bedrooms:          | 5                         |  |
| Bathrooms:         | 3                         |  |
| Half Bathrooms:    | 0                         |  |
| Square Footage:    | 3,847 Sqft                |  |
| Year Built:        | 2008                      |  |
| Subdivision:       | NONE                      |  |
| Listing Type:      | For Sale                  |  |
| Elementary School: | Screven Elementary        |  |
| Middle School:     | Arthur Williams<br>Middle |  |
| High School:       | Wayne County High         |  |
| Property Status:   | Active                    |  |
|                    |                           |  |

## Features

| $\sqrt{}$    | Style:                | Two Story                             |
|--------------|-----------------------|---------------------------------------|
| $\sqrt{}$    | Construct/Siding:     | Stucco, Brick                         |
| $\sqrt{}$    | Roof:                 | Shingle                               |
| $\sqrt{}$    | Car Storage:          | Garage                                |
| √            | Exterior<br>Features: | Renovated                             |
| $\sqrt{}$    | FireplaceLocation :   | Living Room, Den                      |
| $\checkmark$ | Dining:               | Eat-in Kitchen, Formal<br>Dining Room |