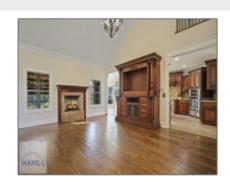

| Price:             | \$549,000                 |  |
|--------------------|---------------------------|--|
| Lot Size:          | 2.88 Acre                 |  |
| Rooms:             | 9                         |  |
| Bedrooms:          | 5                         |  |
| Bathrooms:         | 3                         |  |
| Half Bathrooms:    | 0                         |  |
| Square Footage:    | 3,847 Sqft                |  |
| Year Built:        | 2008                      |  |
| Subdivision:       | NONE                      |  |
| Listing Type:      | For Sale                  |  |
| Elementary School: | Screven Elementary        |  |
| Middle School:     | Arthur Williams<br>Middle |  |
| High School:       | Wayne County High         |  |
| Property Status:   | Active                    |  |
|                    |                           |  |

## Features

| $\sqrt{}$    | Style:                | Two Story                             |
|--------------|-----------------------|---------------------------------------|
| $\sqrt{}$    | Construct/Siding:     | Stucco, Brick                         |
| $\sqrt{}$    | Roof:                 | Shingle                               |
| $\sqrt{}$    | Car Storage:          | Garage                                |
| √            | Exterior<br>Features: | Renovated                             |
| $\sqrt{}$    | FireplaceLocation :   | Living Room, Den                      |
| $\checkmark$ | Dining:               | Eat-in Kitchen, Formal<br>Dining Room |