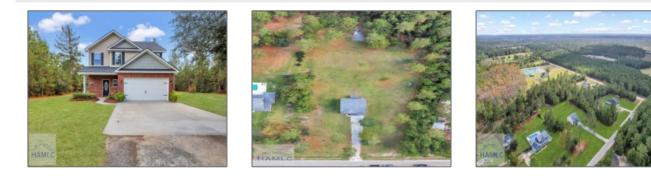

70 Swindell Street SE, Ludowici, Long, Georgia, United States 31316 2,390 Sqft - 70 Swindell Street SE, Ludowici, Long, Georgia, United States 31316

| Basic Details    |                 | Feat | ures                                                           |                                       |
|------------------|-----------------|------|----------------------------------------------------------------|---------------------------------------|
| Price:           | \$349,400       |      | Style:                                                         | Two Story                             |
| Rooms:           | 8               |      | Construct/Siding:                                              | Vinyl Siding, Brick                   |
| Bedrooms:        | 4               |      | Roof:                                                          | Shingle                               |
| Bathrooms:       | 2               |      | <ul> <li>✓ Car Storage:</li> <li>✓ FireplaceLocation</li></ul> | Two Car                               |
| Half Bathrooms:  | 1               | -/   |                                                                |                                       |
| Square Footage:  | 2,390 Sqft      | v    |                                                                | Living Room                           |
| Year Built:      | 2014            |      |                                                                | Eat-in Kitchen, Formal<br>Dining Room |
| Subdivision:     | NONE            |      |                                                                | Dhing Room                            |
| Listing Type:    | For Sale        |      |                                                                |                                       |
| Property Status: | Active          |      |                                                                |                                       |
| Address Map      |                 | -    |                                                                |                                       |
| Latitude:        | N31° 41' 29.8'' |      |                                                                |                                       |
| Longitude:       | W82° 16' 49.1'' |      |                                                                |                                       |
|                  |                 |      |                                                                |                                       |