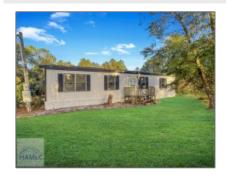

## 230 Long Bridge Drive, Rincon, Georgia 31326

1,248 Sqft - 230 Long Bridge Drive, Rincon, Effingham, Georgia, United States 31326

| Basic |  |  |
|-------|--|--|
|       |  |  |
|       |  |  |
|       |  |  |

| Price:             | \$230,000        |
|--------------------|------------------|
| Rooms:             | 4                |
| Bedrooms:          | 3                |
| Bathrooms:         | 2                |
| Half Bathrooms:    | 0                |
| Square Footage:    | 1,248 Sqft       |
| Year Built:        | 1997             |
| Subdivision:       | No Subdivision   |
| Listing Type:      | For Sale         |
| Elementary School: | Ebenezer         |
| Middle School:     | Ebenezer         |
| High School:       | Effingham County |
| Property Status:   | Active           |