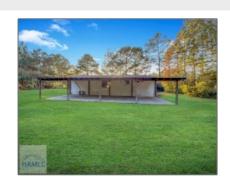

## 230 Long Bridge Drive, Rincon, Georgia 31326

1,248 Sqft - 230 Long Bridge Drive, Rincon, Effingham, Georgia, United States 31326

| Basic |  |  |
|-------|--|--|
|       |  |  |
|       |  |  |
|       |  |  |

## Features

| $\sqrt{}$ | Style:                | Other              |
|-----------|-----------------------|--------------------|
| $\sqrt{}$ | Construct/Siding:     | Brick              |
| $\sqrt{}$ | Roof:                 | Other              |
| $\sqrt{}$ | Car Storage:          | See Remarks        |
| $\sqrt{}$ | Exterior<br>Features: | See Remarks        |
| $\sqrt{}$ | Fence:                | Other              |
| $\sqrt{}$ | Dining:               | Formal Dining Room |