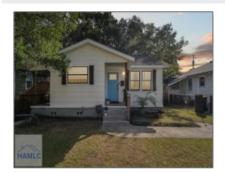

## 2411 Alabama Avenue, Savannah, Georgia 31404

820 Sqft - 2411 Alabama Avenue, Savannah, Chatham, Georgia, United States 31404

## **Basic Details**

| Price:           | \$265,000 |  |
|------------------|-----------|--|
| Rooms:           | 5         |  |
| Bedrooms:        | 2         |  |
| Bathrooms:       | 1         |  |
| Half Bathrooms:  | 0         |  |
| Square Footage:  | 820 Sqft  |  |
| Year Built:      | 1950      |  |
| Subdivision:     | Avondale  |  |
| Listing Type:    | For Sale  |  |
| Property Status: | Active    |  |
|                  |           |  |

## Features

| $\sqrt{}$ | Style:                | Bungalow                             |
|-----------|-----------------------|--------------------------------------|
| $\sqrt{}$ | Construct/Siding:     | Other                                |
| $\sqrt{}$ | Roof:                 | Shingle                              |
| $\sqrt{}$ | Car Storage:          | Parking Pad, See Remarks             |
| $\sqrt{}$ | Exterior<br>Features: | Other                                |
| $\sqrt{}$ | Fence:                | Other                                |
| $\sqrt{}$ | Dining:               | Dining/kitchen Combo,<br>See Remarks |
|           |                       |                                      |