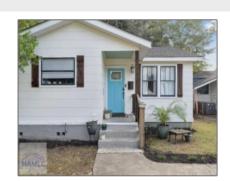

## 2411 Alabama Avenue, Savannah, Georgia 31404

820 Sqft - 2411 Alabama Avenue, Savannah, Chatham, Georgia, United States 31404

## **Basic Details**

| Price:           | \$265,000 |  |
|------------------|-----------|--|
| Rooms:           | 5         |  |
| Bedrooms:        | 2         |  |
| Bathrooms:       | 1         |  |
| Half Bathrooms:  | 0         |  |
| Square Footage:  | 820 Sqft  |  |
| Year Built:      | 1950      |  |
| Subdivision:     | Avondale  |  |
| Listing Type:    | For Sale  |  |
| Property Status: | Active    |  |
|                  |           |  |

## Features

| $\sqrt{}$ | Style:                | Bungalow                             |
|-----------|-----------------------|--------------------------------------|
| $\sqrt{}$ | Construct/Siding:     | Other                                |
| $\sqrt{}$ | Roof:                 | Shingle                              |
| $\sqrt{}$ | Car Storage:          | Parking Pad, See Remarks             |
| $\sqrt{}$ | Exterior<br>Features: | Other                                |
| $\sqrt{}$ | Fence:                | Other                                |
| $\sqrt{}$ | Dining:               | Dining/kitchen Combo,<br>See Remarks |
|           |                       |                                      |