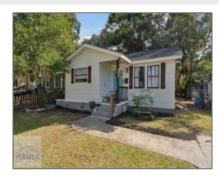

## 2411 Alabama Avenue, Savannah, Georgia 31404

820 Sqft - 2411 Alabama Avenue, Savannah, Chatham, Georgia, United States 31404

## **Basic Details**

| Price:           | \$265,000 |  |
|------------------|-----------|--|
| Rooms:           | 5         |  |
| Bedrooms:        | 2         |  |
| Bathrooms:       | 1         |  |
| Half Bathrooms:  | 0         |  |
| Square Footage:  | 820 Sqft  |  |
| Year Built:      | 1950      |  |
| Subdivision:     | Avondale  |  |
| Listing Type:    | For Sale  |  |
| Property Status: | Active    |  |
|                  |           |  |

## Features

| $\sqrt{}$ | Style:                | Bungalow                             |
|-----------|-----------------------|--------------------------------------|
| $\sqrt{}$ | Construct/Siding:     | Other                                |
| $\sqrt{}$ | Roof:                 | Shingle                              |
| $\sqrt{}$ | Car Storage:          | Parking Pad, See Remarks             |
| $\sqrt{}$ | Exterior<br>Features: | Other                                |
| $\sqrt{}$ | Fence:                | Other                                |
| $\sqrt{}$ | Dining:               | Dining/kitchen Combo,<br>See Remarks |
|           |                       |                                      |