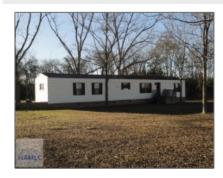

## 16829 Hwy SR 169, Glennville, Tattnall, Georgia, United States 30427

1,152 Sqft - 16829 Hwy SR 169, Glennville, Tattnall, Georgia, United States 30427

| Basic Details      |                       |  |
|--------------------|-----------------------|--|
| Price:             | \$120,000             |  |
| Rooms:             | 5                     |  |
| Bedrooms:          | 2                     |  |
| Bathrooms:         | 2                     |  |
| Half Bathrooms:    | 0                     |  |
| Square Footage:    | 1,152 Sqft            |  |
| Year Built:        | 1998                  |  |
| Subdivision:       | NONE                  |  |
| Listing Type:      | For Sale              |  |
| Elementary School: | Glennville            |  |
| Middle School:     | South Tattnall Middle |  |