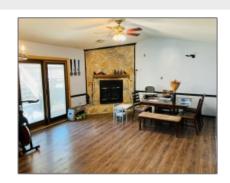

## Features

| √         | Style:                | Ranch, One Story         |
|-----------|-----------------------|--------------------------|
| $\sqrt{}$ | Construct/Siding:     | Brick                    |
| $\sqrt{}$ | Roof:                 | Shingle                  |
| $\sqrt{}$ | Car Storage:          | Carport, Two Car, Garage |
| $\sqrt{}$ | Exterior<br>Features: | Storage                  |
| $\sqrt{}$ | Fence:                | Chain Link               |
| $\sqrt{}$ | FireplaceLocation :   | Wood Burning             |
| $\sqrt{}$ | Dining:               | Dining/kitchen Combo     |