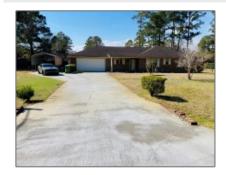

## 1105 Spruce Street, Hinesville, Georgia 31320

1,705 Sqft - 1105 Spruce Street, Hinesville, Liberty, Georgia, United States 31320

| Basic |  |  |
|-------|--|--|
|       |  |  |
|       |  |  |
|       |  |  |

| Price:           | \$275,000            |  |
|------------------|----------------------|--|
| Rooms:           | 7                    |  |
| Bedrooms:        | 3                    |  |
| Bathrooms:       | 2                    |  |
| Half Bathrooms:  | 0                    |  |
| Square Footage:  | 1,705 Sqft           |  |
| Year Built:      | 1986                 |  |
| Subdivision:     | Country Club Estates |  |
| Listing Type:    | For Sale             |  |
| Property Status: | Active               |  |
|                  |                      |  |