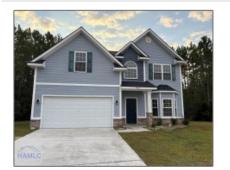

## 1607 Longleaf Court, Hinesville, Liberty, Georgia, United States 31313

2,251 Sqft - 1607 Longleaf Court, Hinesville, Liberty, Georgia, United States 31313

| Basic Details    |                 | Features |       |
|------------------|-----------------|----------|-------|
| Price:           | \$2,350         | √ Style: | House |
| Rooms:           | 8               |          |       |
| Bedrooms:        | 4               |          |       |
| Bathrooms:       | 2               |          |       |
| Half Bathrooms:  | 1               |          |       |
| Square Footage:  | 2,251 Sqft      |          |       |
| Year Built:      | 2018            |          |       |
| Subdivision:     | Pine Ridge      |          |       |
| Listing Type:    | For Rent        |          |       |
| Property Status: | Active          |          |       |
| Address Map      |                 | -        |       |
| Latitude:        | N31° 47' 48.5'' |          |       |
| Longitude:       | W82° 21' 0.9''  |          |       |
|                  |                 |          |       |