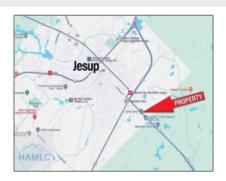

0 Hwy 341, Jesup, Georgia 31546 0 Sqft - 0 Hwy 341, Jesup, Wayne, Georgia, United States 31546









| $\mathbf{r}$ |     | -      |     |    |   | • 1 |   |
|--------------|-----|--------|-----|----|---|-----|---|
| Rэ           | asi | $\sim$ | ı 1 | Δt | 2 | ı   | C |
|              |     |        |     |    |   |     |   |

| Price:           | \$40,000 |
|------------------|----------|
| Lot Size:        | 5 Acre   |
| Rooms:           | 0        |
| Bedrooms:        | 0        |
| Bathrooms:       | 0        |
| Half Bathrooms:  | 0        |
| Square Footage:  | 0 Sqft   |
| Year Built:      | 0        |
| Subdivision:     | NONE     |
| Listing Type:    | For Sale |
| Property Status: | Active   |

## Features

| $\sqrt{}$ | Style:            | Other            |
|-----------|-------------------|------------------|
| $\sqrt{}$ | Construct/Siding: | Other            |
| $\sqrt{}