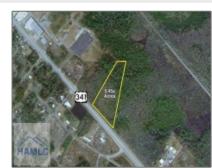

| Price:           | \$40,000 |
|------------------|----------|
| Lot Size:        | 5 Acre   |
| Rooms:           | 0        |
| Bedrooms:        | 0        |
| Bathrooms:       | 0        |
| Half Bathrooms:  | 0        |
| Square Footage:  | 0 Sqft   |
| Year Built:      | 0        |
| Subdivision:     | NONE     |
| Listing Type:    | For Sale |
| Property Status: | Active   |