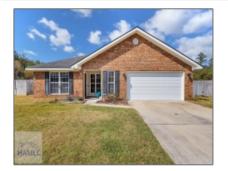

76 Pine View Drive SE, Ludowici, Long, Georgia, United States 31316 1,332 Sqft - 76 Pine View Drive SE, Ludowici, Long, Georgia, United States 31316

| Basic Details      |                    | Fea          | tures             |                              |
|--------------------|--------------------|--------------|-------------------|------------------------------|
| Price:             | \$245,000          |              | Style:            | Ranch                        |
| Lot Size:          | 1.15 Acre          |              | Construct/Siding: | Brick                        |
| Rooms:             | 8                  | ~            | Roof:             | Shingle                      |
| Bedrooms:          | 3                  | /            | Car Storage:      | Attached, Two Car,<br>Garage |
| Bathrooms:         | 2                  | V            |                   |                              |
| Half Bathrooms:    | 0                  | $\checkmark$ | Fence:            | Privacy, Back Yard           |
| Square Footage:    | 1,332 Sqft         | $\checkmark$ | Dining:           | Formal Dining Room           |
| Year Built:        | 2010               |              |                   |                              |
| Subdivision:       | Pine Village       |              |                   |                              |
| Listing Type:      | For Sale           |              |                   |                              |
| Elementary School: | Long County        |              |                   |                              |
| Middle School:     | Long County Middle |              |                   |                              |
| High School:       | Long County High   |              |                   |                              |
| Property Status:   | Active             |              |                   |                              |
| Address Map        |                    | -            |                   |                              |
| Latitude:          | N31° 42' 12.6''    |              |                   |                              |
| Longitude:         | W82° 17' 27.2''    |              |                   |                              |