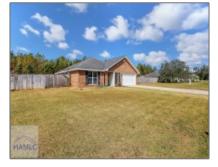

76 Pine View Drive SE, Ludowici, Long, Georgia, United States 31316 1,332 Sqft - 76 Pine View Drive SE, Ludowici, Long, Georgia, United States 31316

| Basic Details      |                    | Fea          | tures             |                              |
|--------------------|--------------------|--------------|-------------------|------------------------------|
| Price:             | \$245,000          |              | Style:            | Ranch                        |
| Lot Size:          | 1.15 Acre          |              | Construct/Siding: | Brick                        |
| Rooms:             | 8                  | ~            | Roof:             | Shingle                      |
| Bedrooms:          | 3                  | /            | Car Storage:      | Attached, Two Car,<br>Garage |
| Bathrooms:         | 2                  | V            |                   |                              |
| Half Bathrooms:    | 0                  | $\checkmark$ | Fence:            | Privacy, Back Yard           |
| Square Footage:    | 1,332 Sqft         | $\checkmark$ | Dining:           | Formal Dining Room           |
| Year Built:        | 2010               |              |                   |                              |
| Subdivision:       | Pine Village       |              |                   |                              |
| Listing Type:      | For Sale           |              |                   |                              |
| Elementary School: | Long County        |              |                   |                              |
| Middle School:     | Long County Middle |              |                   |                              |
| High School:       | Long County High   |              |                   |                              |
| Property Status:   | Active             |              |                   |                              |
| Address Map        |                    | -            |                   |                              |
| Latitude:          | N31° 42' 12.6''    |              |                   |                              |
| Longitude:         | W82° 17' 27.2''    |              |                   |                              |