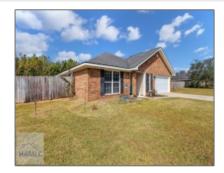

76 Pine View Drive SE, Ludowici, Long, Georgia, United States 31316 1,332 Sqft - 76 Pine View Drive SE, Ludowici, Long, Georgia, United States 31316

| Basic Details      |                    | Fea          | tures             |                              |
|--------------------|--------------------|--------------|-------------------|------------------------------|
| Price:             | \$245,000          |              | Style:            | Ranch                        |
| Lot Size:          | 1.15 Acre          |              | Construct/Siding: | Brick                        |
| Rooms:             | 8                  | ~            | Roof:             | Shingle                      |
| Bedrooms:          | 3                  | /            | Car Storage:      | Attached, Two Car,<br>Garage |
| Bathrooms:         | 2                  | V            |                   |                              |
| Half Bathrooms:    | 0                  | $\checkmark$ | Fence:            | Privacy, Back Yard           |
| Square Footage:    | 1,332 Sqft         | $\checkmark$ | Dining:           | Formal Dining Room           |
| Year Built:        | 2010               |              |                   |                              |
| Subdivision:       | Pine Village       |              |                   |                              |
| Listing Type:      | For Sale           |              |                   |                              |
| Elementary School: | Long County        |              |                   |                              |
| Middle School:     | Long County Middle |              |                   |                              |
| High School:       | Long County High   |              |                   |                              |
| Property Status:   | Active             |              |                   |                              |
| Address Map        |                    | -            |                   |                              |
| Latitude:          | N31° 42' 12.6''    |              |                   |                              |
| Longitude:         | W82° 17' 27.2''    |              |                   |                              |