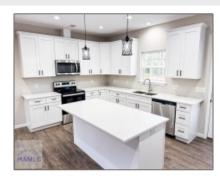

## 333 Sea Island Road, Jesup, Georgia 31545

1,594 Sqft - 333 Sea Island Road, Jesup, Wayne, Georgia, United States 31545

| asic |  |  |
|------|--|--|
|      |  |  |
|      |  |  |
|      |  |  |

| Basic Botans       |                          |  |
|--------------------|--------------------------|--|
| Price:             | \$273,500                |  |
| Lot Size:          | 0.52 Acre                |  |
| Rooms:             | 7                        |  |
| Bedrooms:          | 3                        |  |
| Bathrooms:         | 2                        |  |
| Half Bathrooms:    | 0                        |  |
| Square Footage:    | 1,594 Sqft               |  |
| Year Built:        | 2024                     |  |
| Subdivision:       | Palm Island Estates      |  |
| Listing Type:      | For Sale                 |  |
| Elementary School: | James E Bacon            |  |
| Middle School:     | Martha Puckett<br>Middle |  |
|                    |                          |  |