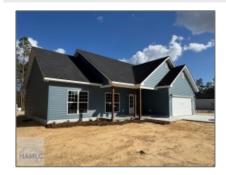

## 333 Sea Island Road, Jesup, Georgia 31545

1,594 Sqft - 333 Sea Island Road, Jesup, Wayne, Georgia, United States 31545

| asic |  |  |
|------|--|--|
|      |  |  |
|      |  |  |
|      |  |  |

| Basic Botans       |                          |  |
|--------------------|--------------------------|--|
| Price:             | \$273,500                |  |
| Lot Size:          | 0.52 Acre                |  |
| Rooms:             | 7                        |  |
| Bedrooms:          | 3                        |  |
| Bathrooms:         | 2                        |  |
| Half Bathrooms:    | 0                        |  |
| Square Footage:    | 1,594 Sqft               |  |
| Year Built:        | 2024                     |  |
| Subdivision:       | Palm Island Estates      |  |
| Listing Type:      | For Sale                 |  |
| Elementary School: | James E Bacon            |  |
| Middle School:     | Martha Puckett<br>Middle |  |
|                    |                          |  |