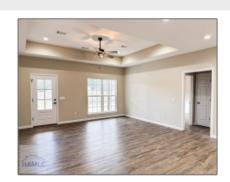

## 333 Sea Island Road, Jesup, Georgia 31545

1,594 Sqft - 333 Sea Island Road, Jesup, Wayne, Georgia, United States 31545

| asic |  |  |
|------|--|--|
|      |  |  |
|      |  |  |
|      |  |  |

| Basic Botans       |                          |  |
|--------------------|--------------------------|--|
| Price:             | \$273,500                |  |
| Lot Size:          | 0.52 Acre                |  |
| Rooms:             | 7                        |  |
| Bedrooms:          | 3                        |  |
| Bathrooms:         | 2                        |  |
| Half Bathrooms:    | 0                        |  |
| Square Footage:    | 1,594 Sqft               |  |
| Year Built:        | 2024                     |  |
| Subdivision:       | Palm Island Estates      |  |
| Listing Type:      | For Sale                 |  |
| Elementary School: | James E Bacon            |  |
| Middle School:     | Martha Puckett<br>Middle |  |
|                    |                          |  |