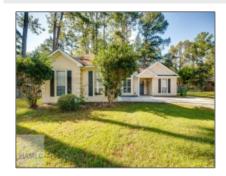

# 313 Maple Drive South, Hinesville, Georgia 31313

1,461 Sqft - 313 Maple Drive South, Hinesville, Liberty, Georgia, United States 31313

#### \$265,000 Price: Lot Size: 0.42 Acre Rooms: 8 3 Bedrooms: 2 Bathrooms: 0 Half Bathrooms: Square Footage: 1,461 Sqft Year Built: 1996 Subdivision: Lake Jordan For Sale Listing Type: **Property Status:** Active