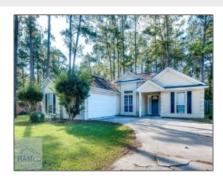

# 313 Maple Drive South, Hinesville, Georgia 31313

1,461 Sqft - 313 Maple Drive South, Hinesville, Liberty, Georgia, United States 31313

#### \$265,000 Price: Lot Size: 0.42 Acre Rooms: 8 3 Bedrooms: 2 Bathrooms: 0 Half Bathrooms: Square Footage: 1,461 Sqft Year Built: 1996 Subdivision: Lake Jordan For Sale Listing Type: **Property Status:** Active