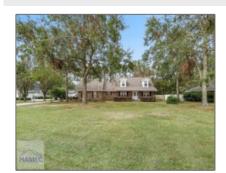

## 227 Wild Rose Drive, Guyton, Effingham, Georgia, United States 31312

1,852 Sqft - 227 Wild Rose Drive, Guyton, Effingham, Georgia, United States 31312

#### **Features**

| \$345,000                    | $\sqrt{}$            | Style:                              | Traditional, Low Country              |
|------------------------------|----------------------|-------------------------------------|---------------------------------------|
| 0.57 Acre                    | $\sqrt{}$            | Construct/Siding:                   | Brick                                 |
| 9                            | -/                   | Roof:                               |                                       |
| 3                            | ٧                    |                                     | Shingle                               |
| 2                            | $\sqrt{}$            | Car Storage:                        | Attached, Two Car,<br>Garage          |
| 0                            | ✓ Exterior Features: | Columns, Storage,<br>Outbuilding(s) |                                       |
| 1,852 Sqft                   |                      |                                     |                                       |
| 2002                         | $\sqrt{}$            | Fence:                              | Privacy, Back Yard                    |
| Warner Fields<br>Subdivision | $\sqrt{}$            | FireplaceLocation :                 | Family Room, Wood<br>Burning          |
| For Sale                     | $\sqrt{}$            | Dining:                             | Eat-in Kitchen, Formal<br>Dining Room |
| Guyton                       |                      |                                     | g 1100111                             |
| Effingham County             |                      |                                     |                                       |