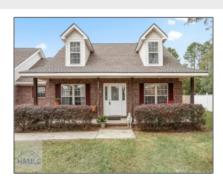

#### **Features**

| \$345,000                    | $\sqrt{}$            | Style:                              | Traditional, Low Country              |
|------------------------------|----------------------|-------------------------------------|---------------------------------------|
| 0.57 Acre                    | $\sqrt{}$            | Construct/Siding:                   | Brick                                 |
| 9                            | -/                   | Roof:                               |                                       |
| 3                            | ٧                    |                                     | Shingle                               |
| 2                            | $\sqrt{}$            | Car Storage:                        | Attached, Two Car,<br>Garage          |
| 0                            | ✓ Exterior Features: | Columns, Storage,<br>Outbuilding(s) |                                       |
| 1,852 Sqft                   |                      |                                     |                                       |
| 2002                         | $\sqrt{}$            | Fence:                              | Privacy, Back Yard                    |
| Warner Fields<br>Subdivision | $\sqrt{}$            | FireplaceLocation :                 | Family Room, Wood<br>Burning          |
| For Sale                     | $\sqrt{}$            | Dining:                             | Eat-in Kitchen, Formal<br>Dining Room |
| Guyton                       |                      |                                     | g 1100111                             |
| Effingham County             |                      |                                     |                                       |