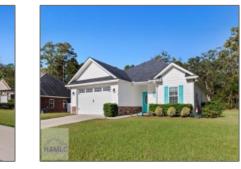

## 1138 Charlton Chase, Townsend, McIntosh, Georgia, United States 31331

1,441 Sqft - 1138 Charlton Chase, Townsend, McIntosh, Georgia, United States 31331

| Basic Details    |                         | Features                           |                                                     |
|------------------|-------------------------|------------------------------------|-----------------------------------------------------|
| Price:           | \$254,900               | √ Style: Tradition                 | al                                                  |
| Rooms:           | 6                       | √ Construct/Siding: Stone, Vinyl S | Siding                                              |
| Bedrooms:        | 3                       | √ Roof: Shingle                    | -                                                   |
| Bathrooms:       | 2                       |                                    | Garage Door Opener,<br>Attached, Two Car,<br>Garage |
| Half Bathrooms:  | 0                       | Attached, Tw                       |                                                     |
| Square Footage:  | 1,441 Sqft              |                                    |                                                     |
| Year Built:      | 2019                    | √ Dining: Dining/living (          | Combo                                               |
| Subdivision:     | Jack's Bluff Plantation |                                    |                                                     |
| Listing Type:    | For Sale                |                                    |                                                     |
| Property Status: | Active Contingent       |                                    |                                                     |
| Address Map      |                         | -                                  |                                                     |
| Latitude:        | N31° 31' 50.1''         |                                    |                                                     |
| Longitude:       | W82° 34' 26.5''         |                                    |                                                     |