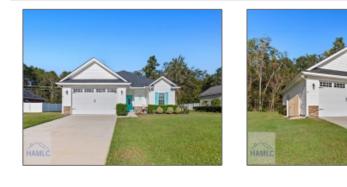

## 1138 Charlton Chase, Townsend, McIntosh, Georgia, United States 31331

1,441 Sqft - 1138 Charlton Chase, Townsend, McIntosh, Georgia, United States 31331

| Basic Details    |                         | Features                           |                                                     |
|------------------|-------------------------|------------------------------------|-----------------------------------------------------|
| Price:           | \$254,900               | √ Style: Tradition                 | al                                                  |
| Rooms:           | 6                       | √ Construct/Siding: Stone, Vinyl S | Siding                                              |
| Bedrooms:        | 3                       | √ Roof: Shingle                    | -                                                   |
| Bathrooms:       | 2                       |                                    | Garage Door Opener,<br>Attached, Two Car,<br>Garage |
| Half Bathrooms:  | 0                       | Attached, Tw                       |                                                     |
| Square Footage:  | 1,441 Sqft              |                                    |                                                     |
| Year Built:      | 2019                    | √ Dining: Dining/living (          | Combo                                               |
| Subdivision:     | Jack's Bluff Plantation |                                    |                                                     |
| Listing Type:    | For Sale                |                                    |                                                     |
| Property Status: | Active Contingent       |                                    |                                                     |
| Address Map      |                         | -                                  |                                                     |
| Latitude:        | N31° 31' 50.1''         |                                    |                                                     |
| Longitude:       | W82° 34' 26.5''         |                                    |                                                     |