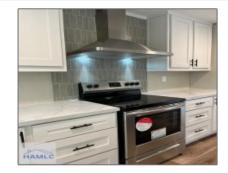

430 Preston Place NE, Ludowici, Long, Georgia, United States 31316 2,128 Sqft - 430 Preston Place NE, Ludowici, Long, Georgia, United States 31316

| Basic Details    |                 | Fea | tures                                                            |                      |
|------------------|-----------------|-----|------------------------------------------------------------------|----------------------|
| Price:           | \$250,000       |     | Style:                                                           | Mobile Home          |
| Rooms:           | 9               |     | Construct/Siding:                                                | Vinyl Siding         |
| Bedrooms:        | 4               |     | Roof:                                                            |                      |
| Bathrooms:       | 3               |     | <ul> <li>Car Storage:</li> <li>Exterior<br/>Features:</li> </ul> | Shingle              |
| Half Bathrooms:  | 0               | V   |                                                                  | Driveway             |
| Square Footage:  | 2,128 Sqft      |     |                                                                  | See Remarks          |
| Year Built:      | 2024            |     | Dining:                                                          | Dining/kitchen Combo |
| Subdivision:     | NONE            |     |                                                                  |                      |
| Listing Type:    | For Sale        |     |                                                                  |                      |
| Property Status: | Active          |     |                                                                  |                      |
| Address Map      |                 | -   |                                                                  |                      |
| Latitude:        | N31° 42' 47.3'' |     |                                                                  |                      |
| Longitude:       | W82° 15' 17.1'' |     |                                                                  |                      |