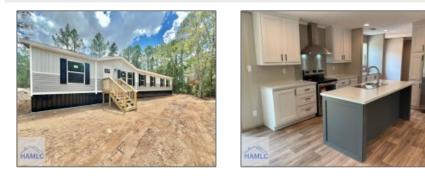

430 Preston Place NE, Ludowici, Long, Georgia, United States 31316 2,128 Sqft - 430 Preston Place NE, Ludowici, Long, Georgia, United States 31316

| Basic Details    |                 | Fea | tures                                                            |                      |
|------------------|-----------------|-----|------------------------------------------------------------------|----------------------|
| Price:           | \$250,000       |     | Style:                                                           | Mobile Home          |
| Rooms:           | 9               |     | Construct/Siding:                                                | Vinyl Siding         |
| Bedrooms:        | 4               |     | Roof:                                                            |                      |
| Bathrooms:       | 3               |     | <ul> <li>Car Storage:</li> <li>Exterior<br/>Features:</li> </ul> | Shingle              |
| Half Bathrooms:  | 0               | V   |                                                                  | Driveway             |
| Square Footage:  | 2,128 Sqft      |     |                                                                  | See Remarks          |
| Year Built:      | 2024            |     | Dining:                                                          | Dining/kitchen Combo |
| Subdivision:     | NONE            |     |                                                                  |                      |
| Listing Type:    | For Sale        |     |                                                                  |                      |
| Property Status: | Active          |     |                                                                  |                      |
| Address Map      |                 | -   |                                                                  |                      |
| Latitude:        | N31° 42' 47.3'' |     |                                                                  |                      |
| Longitude:       | W82° 15' 17.1'' |     |                                                                  |                      |